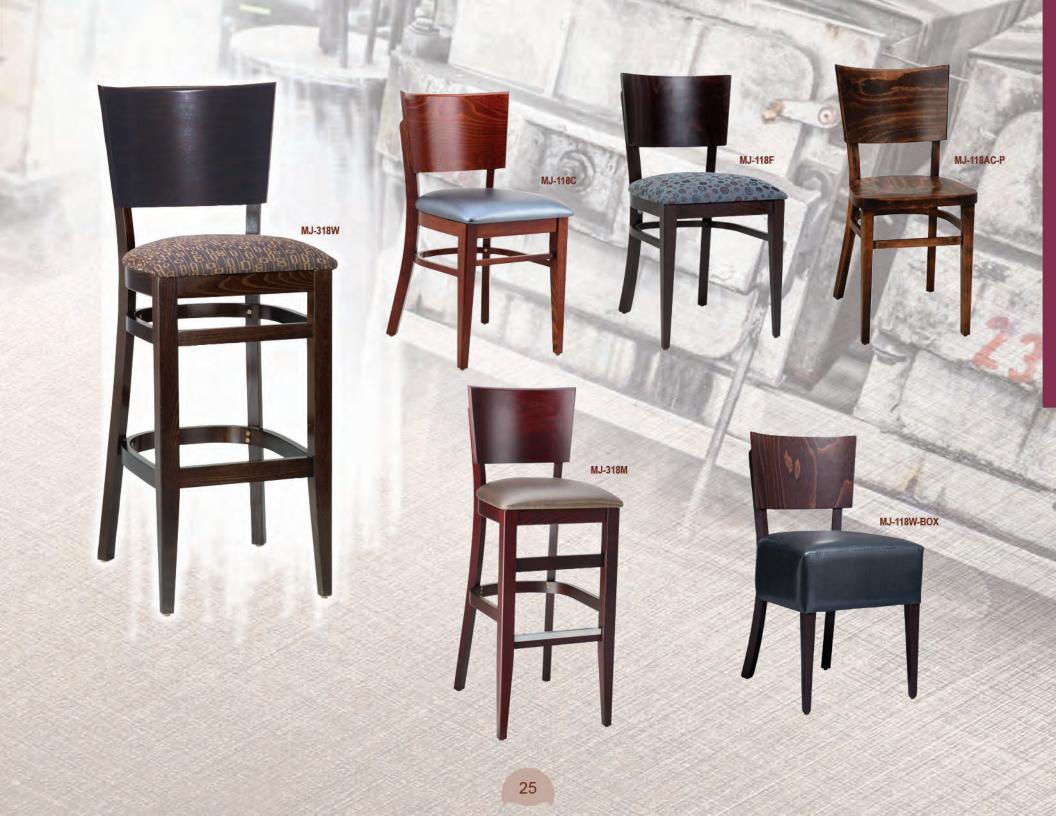

we import from Italy. Our high quality tabletops, DuroLight and SeveLit, are specially imported from Germany. We also have an outdoor line for those companies with a patio area. These quality and weather-resilient outdoor products include chairs and tables, comprised of wicker and aluminum, and are imported from China.

If you are looking for unique restaurant furniture or any other commercial seating and supplies, we are the company for you! Choose from our variety of styles that can be customized to fit your restaurant setting. Don't have the creative inspiration to design your own restaurant No problem, consult our sales and they will provide suggestions on what sort of upholstery to use—we got you covered!





























































































#### BANQUET FURNITURES





#### BANQUET FURNITURES







#### DUROlight



TABLE TOP SIZE: Ø24" Ø30" 24"x24" 30"x24" 30"x 30" 30"x42" 30"x48" 36"x36" Ø46" 30" x 60" 36" x 72"



DL-ROS ROGHT SAWCUT OAK



DL-V VINTAGE PINE

Melamine surface with additional overlay

2mm ABS decorative edge

3mm support edge made of environmentaly-friendly chip strips

inner cardboard honeycomb core

8mm chipboard top layer











DL-C CHERRY



DL-W WENGE



DL-N NATURAL



DL-M MAHOGANY



DL-Z ZEBRA



DL-WA WENGE WITH ALUMINUM EDGE



DL-NI NAUTIC OAK



DL-V VINTAGE PINE

#### PINE WOOD TABLE TOPS





AVALIBLE THICKNESS: 1.6" OR 2.5"

SIZE: Ø24" Ø30" Ø46" 24"X24" 30"X24" 30"X 30" 30"X42" 30"X48" 36"X36" 30" X 60" 36" X 72"



# SWB-GREY SWB-WALNUT

#### **BEECH WOOD TABLE TOPS**