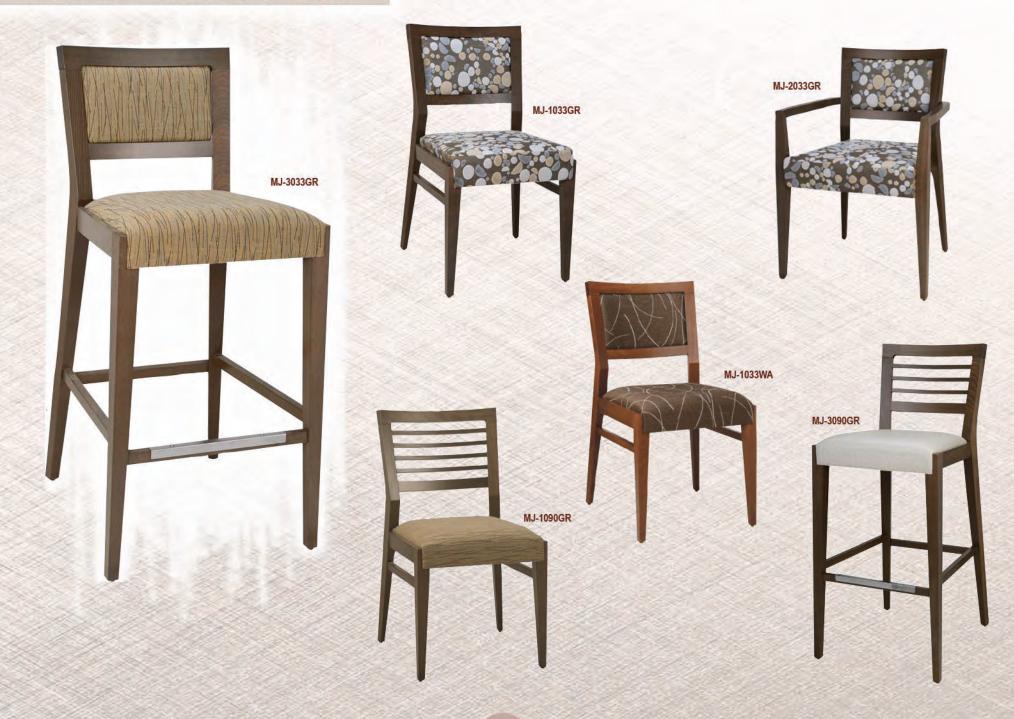

hich we import from Europe and our top of the line chairs, which we import from Italy. Our high quality tabletops, DuroLight and SeveLit, are specially imported from Germany. We also have an outdoor line for those companies with a patio area. These quality and weather-resilient outdoor products include chairs and tables, comprised of wicker and aluminum, and are imported from China.

If you are looking for unique restaurant furniture or any other commercial seating and supplies, we are the company for you! Choose from our variety of styles that can be customized to fit your restaurant setting. Don't have the creative inspiration to design your own restaurant No problem, consult our sales and they will provide suggestions on what sort of upholstery to use—we got you covered!





























































































#### BANQUET FURNITURES





#### BANQUET FURNITURES







#### DUROlight



TABLE TOP SIZE: Ø24" Ø30" 24"x24" 30"x24" 30"x 30" 30"x42" 30"x48" 36"x36" Ø46" 30" x 60" 36" x 72"



DL-ROS ROGHT SAWCUT OAK



DL-V VINTAGE PINE

Melamine surface with additional overlay

2mm ABS decorative edge

3mm support edge made of environmentaly-friendly chip strips

inner cardboard honeycomb core

8mm chipboard top layer











DL-C CHERRY



DL-W WENGE



DL-N NATURAL



DL-M MAHOGANY



DL-Z ZEBRA



DL-WA WENGE WITH ALUMINUM EDGE



DL-NI NAUTIC OAK



DL-V VINTAGE PINE

#### PINE WOOD TABLE TOPS





AVALIBLE THICKNESS: 1.6" OR 2.5"

SIZE: Ø24" Ø30" Ø46" 24"X24" 30"X24" 30"X 30" 30"X42" 30"X48" 36"X36" 30" X 60" 36" X