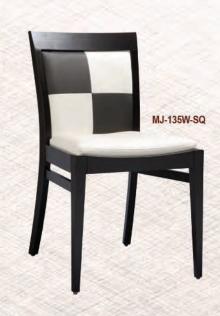

and our top of the line chairs, which we import from Italy. Our high quality tabletops, DuroLight and SeveLit, are specially imported from Germany. We also have an outdoor line for those companies with a patio area. These quality and weather-resilient outdoor products include chairs and tables, comprised of wicker and aluminum, and are imported from China.

If you are looking for unique restaurant furniture or any other commercial seating and supplies, we are the company for you! Choose from our variety of styles that can be customized to fit your restaurant setting. Don't have the creative inspiration to design your own restaurant No problem, consult our sales and they will provide suggestions on what sort of upholstery to use—we got you covered!





























































































#### BANQUET FURNITURES





#### BANQUET FURNITURES







#### DUROlight



TABLE TOP SIZE: Ø24" Ø30" 24"x24" 30"x24" 30"x 30" 30"x42" 30"x48" 36"x36" Ø46" 30" x 60" 36" x 72"



DL-ROS ROGHT SAWCUT OAK



DL-V VINTAGE PINE

Melamine surface with additional overlay

2mm ABS decorative edge

3mm support edge made of environmentaly-friendly chip strips

inner cardboard honeycomb core

8mm chipboard top layer











DL-C CHERRY



DL-W WENGE



DL-N NATURAL



DL-M MAHOGANY



DL-Z ZEBRA



DL-WA WENGE WITH ALUMINUM EDGE



DL-NI NAUTIC OAK



DL-V VINTAGE PINE

#### PINE WOOD TABLE TOPS





AVALIBLE THICKNESS: 1.6" OR 2.5"

SIZE: Ø24" Ø30" Ø46" 24"X24" 30"X24" 30"X 30" 30"X42" 30"X48" 36"X36" 30" X 60" 36" X 72"



# SWB-GREY SWB-WAL