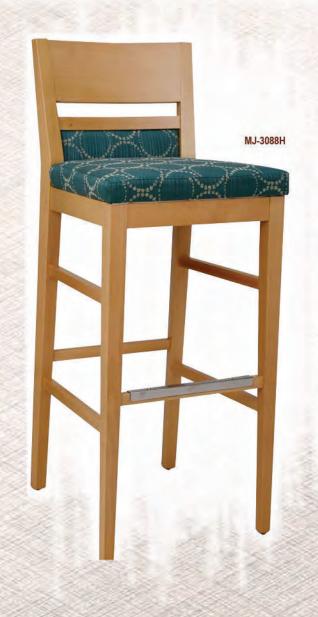

cts, which we import from Europe and our top of the line chairs, which we import from Italy. Our high quality tabletops, DuroLight and SeveLit, are specially imported from Germany. We also have an outdoor line for those companies with a patio area. These quality and weather-resilient outdoor products include chairs and tables, comprised of wicker and aluminum, and are imported from China.

If you are looking for unique restaurant furniture or any other commercial seating and supplies, we are the company for you! Choose from our variety of styles that can be customized to fit your restaurant setting. Don't have the creative inspiration to design your own restaurant No problem, consult our sales and they will provide suggestions on what sort of upholstery to use—we got you covered!





























































































#### BANQUET FURNITURES





#### BANQUET FURNITURES







#### DUROlight



TABLE TOP SIZE: Ø24" Ø30" 24"x24" 30"x24" 30"x 30" 30"x42" 30"x48" 36"x36" Ø46" 30" x 60" 36" x 72"



DL-ROS ROGHT SAWCUT OAK



DL-V VINTAGE PINE

Melamine surface with additional overlay

2mm ABS decorative edge

3mm support edge made of environmentaly-friendly chip strips

inner cardboard honeycomb core

8mm chipboard top layer











DL-C CHERRY



DL-W WENGE



DL-N NATURAL



DL-M MAHOGANY



DL-Z ZEBRA



DL-WA WENGE WITH ALUMINUM EDGE



DL-NI NAUTIC OAK



DL-V VINTAGE PINE

#### PINE WOOD TABLE TOPS





AVALIBLE THICKNESS: 1.6" OR 2.5"

SIZE: Ø24" Ø30" Ø46" 24"X24" 30"X24" 30"X 30" 30"X42" 30"X48" 36"X36" 30" X 60"