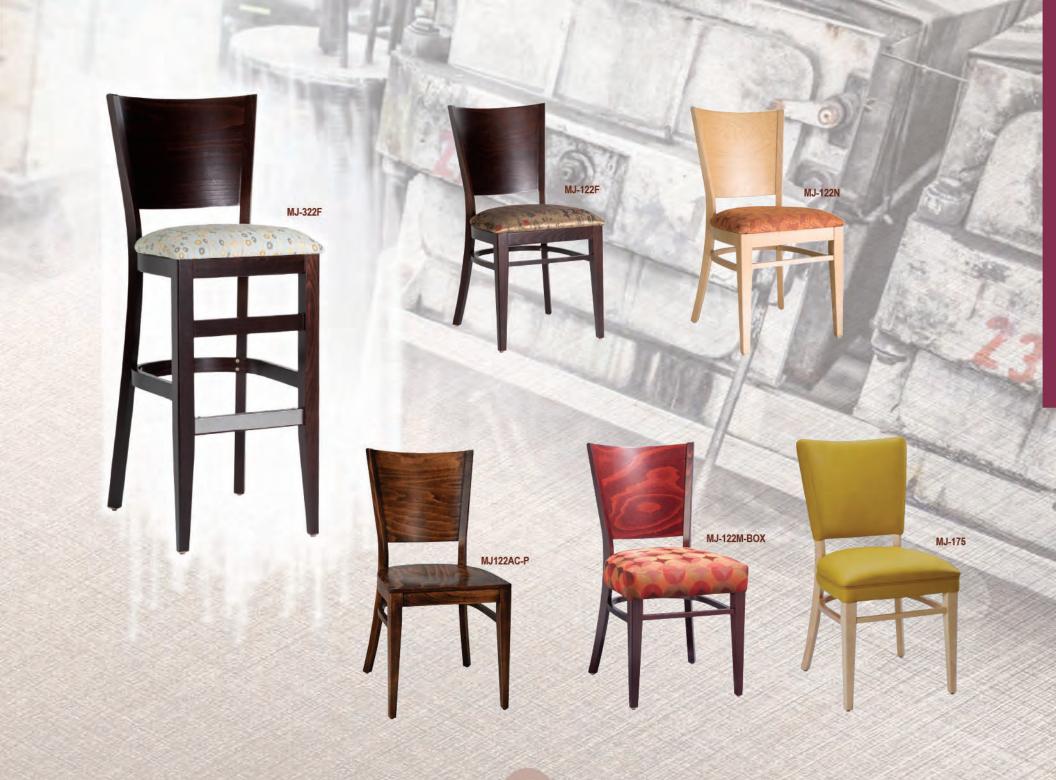

rt from Italy. Our high quality tabletops, DuroLight and SeveLit, are specially imported from Germany. We also have an outdoor line for those companies with a patio area. These quality and weather-resilient outdoor products include chairs and tables, comprised of wicker and aluminum, and are imported from China.

If you are looking for unique restaurant furniture or any other commercial seating and supplies, we are the company for you! Choose from our variety of styles that can be customized to fit your restaurant setting. Don't have the creative inspiration to design your own restaurant No problem, consult our sales and they will provide suggestions on what sort of upholstery to use—we got you covered!





























































































#### BANQUET FURNITURES





#### BANQUET FURNITURES







#### DUROlight



TABLE TOP SIZE: Ø24" Ø30" 24"x24" 30"x24" 30"x 30" 30"x42" 30"x48" 36"x36" Ø46" 30" x 60" 36" x 72"



DL-ROS ROGHT SAWCUT OAK



DL-V VINTAGE PINE

Melamine surface with additional overlay

2mm ABS decorative edge

3mm support edge made of environmentaly-friendly chip strips

inner cardboard honeycomb core

8mm chipboard top layer











DL-C CHERRY



DL-W WENGE



DL-N NATURAL



DL-M MAHOGANY



DL-Z ZEBRA



DL-WA WENGE WITH ALUMINUM EDGE



DL-NI NAUTIC OAK



DL-V VINTAGE PINE

#### PINE WOOD TABLE TOPS





AVALIBLE THICKNESS: 1.6" OR 2.5"

SIZE: Ø24" Ø30" Ø46" 24"X24" 30"X24" 30"X 30" 30"X42" 30"X48" 36"X36" 30" X 60" 36" X 72"



# SWB-GREY SWB-WALNUT

#### **BEECH WOOD TABLE TOPS**







SWB