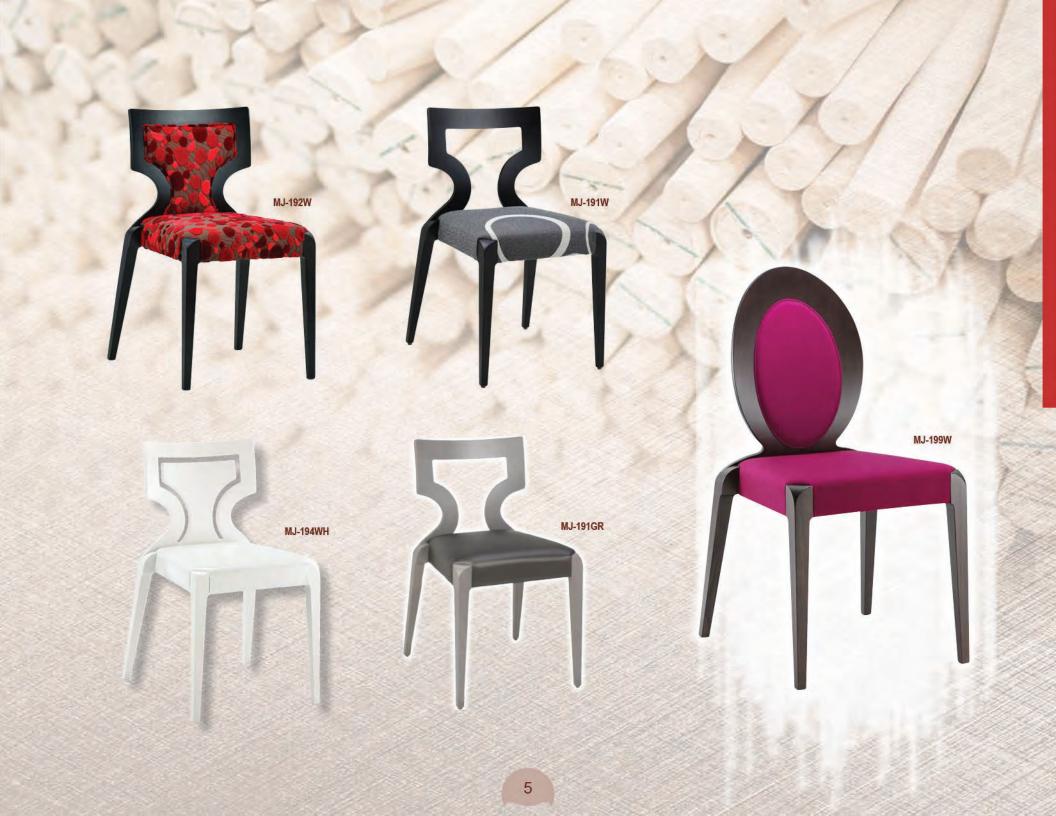

which we import from Europe and our top of the line chairs, which we import from Italy. Our high quality tabletops, DuroLight and SeveLit, are specially imported from Germany. We also have an outdoor line for those companies with a patio area. These quality and weather-resilient outdoor products include chairs and tables, comprised of wicker and aluminum, and are imported from China.

If you are looking for unique restaurant furniture or any other commercial seating and supplies, we are the company for you! Choose from our variety of styles that can be customized to fit your restaurant setting. Don't have the creative inspiration to design your own restaurant No problem, consult our sales and they will provide suggestions on what sort of upholstery to use—we got you covered!





























































































#### BANQUET FURNITURES





#### BANQUET FURNITURES







#### DUROlight



TABLE TOP SIZE: Ø24" Ø30" 24"x24" 30"x24" 30"x 30" 30"x42" 30"x48" 36"x36" Ø46" 30" x 60" 36" x 72"



DL-ROS ROGHT SAWCUT OAK



DL-V VINTAGE PINE

Melamine surface with additional overlay

2mm ABS decorative edge

3mm support edge made of environmentaly-friendly chip strips

inner cardboard honeycomb core

8mm chipboard top layer











DL-C CHERRY



DL-W WENGE



DL-N NATURAL



DL-M MAHOGANY



DL-Z ZEBRA



DL-WA WENGE WITH ALUMINUM EDGE



DL-NI NAUTIC OAK



DL-V VINTAGE PINE

#### PINE WOOD TABLE TOPS





AVALIBLE THICKNESS: 1.6" OR 2.5"

SIZE: Ø24" Ø30" Ø46" 24"X24" 30"X24" 30"X 30" 30"X42" 30"X48" 36"X36" 30" X 60" 36"