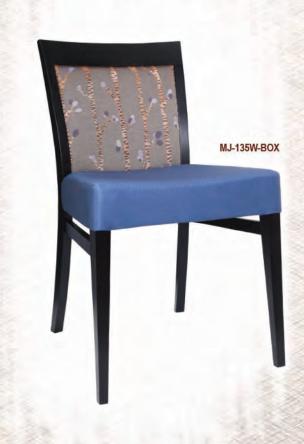

pe and our top of the line chairs, which we import from Italy. Our high quality tabletops, DuroLight and SeveLit, are specially imported from Germany. We also have an outdoor line for those companies with a patio area. These quality and weather-resilient outdoor products include chairs and tables, comprised of wicker and aluminum, and are imported from China.

If you are looking for unique restaurant furniture or any other commercial seating and supplies, we are the company for you! Choose from our variety of styles that can be customized to fit your restaurant setting. Don't have the creative inspiration to design your own restaurant No problem, consult our sales and they will provide suggestions on what sort of upholstery to use—we got you covered!





























































































#### BANQUET FURNITURES





#### BANQUET FURNITURES







#### DUROlight



TABLE TOP SIZE: Ø24" Ø30" 24"x24" 30"x24" 30"x 30" 30"x42" 30"x48" 36"x36" Ø46" 30" x 60" 36" x 72"



DL-ROS ROGHT SAWCUT OAK



DL-V VINTAGE PINE

Melamine surface with additional overlay

2mm ABS decorative edge

3mm support edge made of environmentaly-friendly chip strips

inner cardboard honeycomb core

8mm chipboard top layer











DL-C CHERRY



DL-W WENGE



DL-N NATURAL



DL-M MAHOGANY



DL-Z ZEBRA



DL-WA WENGE WITH ALUMINUM EDGE



DL-NI NAUTIC OAK



DL-V VINTAGE PINE

#### PINE WOOD TABLE TOPS





AVALIBLE THICKNESS: 1.6" OR 2.5"

SIZE: Ø24" Ø30" Ø46" 24"X24" 30"X24" 30"X 30" 30"X42" 30"X48" 36"X36" 30" X 60" 36" X 72"



# SWB-GREY SWB-W