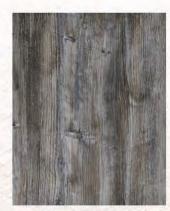

#### DUROlight

TABLE TOP SIZE: Ø24" Ø30" 24"x24" 30"x24" 30"x 30" 30"x42" 30"x48" 36"x36" Ø46" 30" x 60" 36" x 72"

DL-ROS ROGHT SAWCUT OAK

DL-V VINTAGE PINE

Melamine surface with additional overlay

2mm ABS decorative edge

DL-WA WENGE WITH ALUMINUM EDGE

DL-NI NAUTIC OAK

DL-V VINTAGE PINE