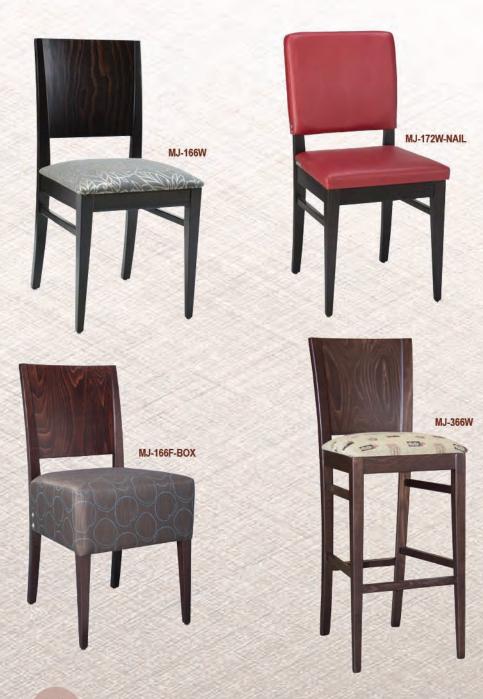

ch we import from Italy. Our high quality tabletops, DuroLight and SeveLit, are specially imported from Germany. We also have an outdoor line for those companies with a patio area. These quality and weather-resilient outdoor products include chairs and tables, comprised of wicker and aluminum, and are imported from China.

If you are looking for unique restaurant furniture or any other commercial seating and supplies, we are the company for you! Choose from our variety of styles that can be customized to fit your restaurant setting. Don't have the creative inspiration to design your own restaurant No problem, consult our sales and they will provide suggestions on what sort of upholstery to use—we got you covered!





























































































#### BANQUET FURNITURES





#### BANQUET FURNITURES







#### DUROlight



TABLE TOP SIZE: Ø24" Ø30" 24"x24" 30"x24" 30"x 30" 30"x42" 30"x48" 36"x36" Ø46" 30" x 60" 36" x 72"



DL-ROS ROGHT SAWCUT OAK



DL-V VINTAGE PINE

Melamine surface with additional overlay

2mm ABS decorative edge

3mm support edge made of environmentaly-friendly chip strips

inner cardboard honeycomb core

8mm chipboard top layer











DL-C CHERRY



DL-W WENGE



DL-N NATURAL



DL-M MAHOGANY



DL-Z ZEBRA



DL-WA WENGE WITH ALUMINUM EDGE



DL-NI NAUTIC OAK



DL-V VINTAGE PINE

#### PINE WOOD TABLE TOPS





AVALIBLE THICKNESS: 1.6" OR 2.5"

SIZE: Ø24" Ø30" Ø46" 24"X24" 30"X24" 30"X 30" 30"X42" 30"X48" 36"X36" 30" X 60" 36" X 72"



# SWB-GREY SWB-WALNUT

#### **BEECH WOOD TABLE TOPS**