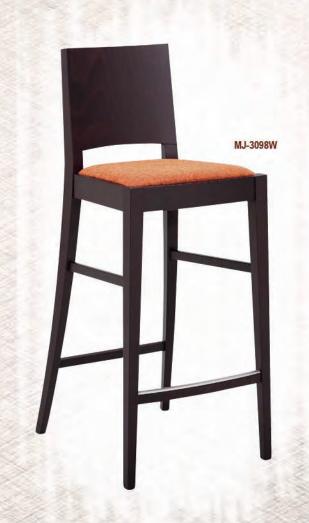

we import from Europe and our top of the line chairs, which we import from Italy. Our high quality tabletops, DuroLight and SeveLit, are specially imported from Germany. We also have an outdoor line for those companies with a patio area. These quality and weather-resilient outdoor products include chairs and tables, comprised of wicker and aluminum, and are imported from China.

If you are looking for unique restaurant furniture or any other commercial seating and supplies, we are the company for you! Choose from our variety of styles that can be customized to fit your restaurant setting. Don't have the creative inspiration to design your own restaurant No problem, consult our sales and they will provide suggestions on what sort of upholstery to use—we got you covered!





























































































#### BANQUET FURNITURES





#### BANQUET FURNITURES







#### DUROlight



TABLE TOP SIZE: Ø24" Ø30" 24"x24" 30"x24" 30"x 30" 30"x42" 30"x48" 36"x36" Ø46" 30" x 60" 36" x 72"



DL-ROS ROGHT SAWCUT OAK



DL-V VINTAGE PINE

Melamine surface with additional overlay

2mm ABS decorative edge

3mm support edge made of environmentaly-friendly chip strips

inner cardboard honeycomb core

8mm chipboard top layer











DL-C CHERRY



DL-W WENGE



DL-N NATURAL



DL-M MAHOGANY



DL-Z ZEBRA



DL-WA WENGE WITH ALUMINUM EDGE



DL-NI NAUTIC OAK



DL-V VINTAGE PINE

#### PINE WOOD TABLE TOPS





AVALIBLE THICKNESS: 1.6" OR 2.5"

SIZE: Ø24" Ø30" Ø46" 24"X24" 30"X24" 30"X 30" 30"X42" 30"X48" 36"X36" 30" X 60" 36" X 72"