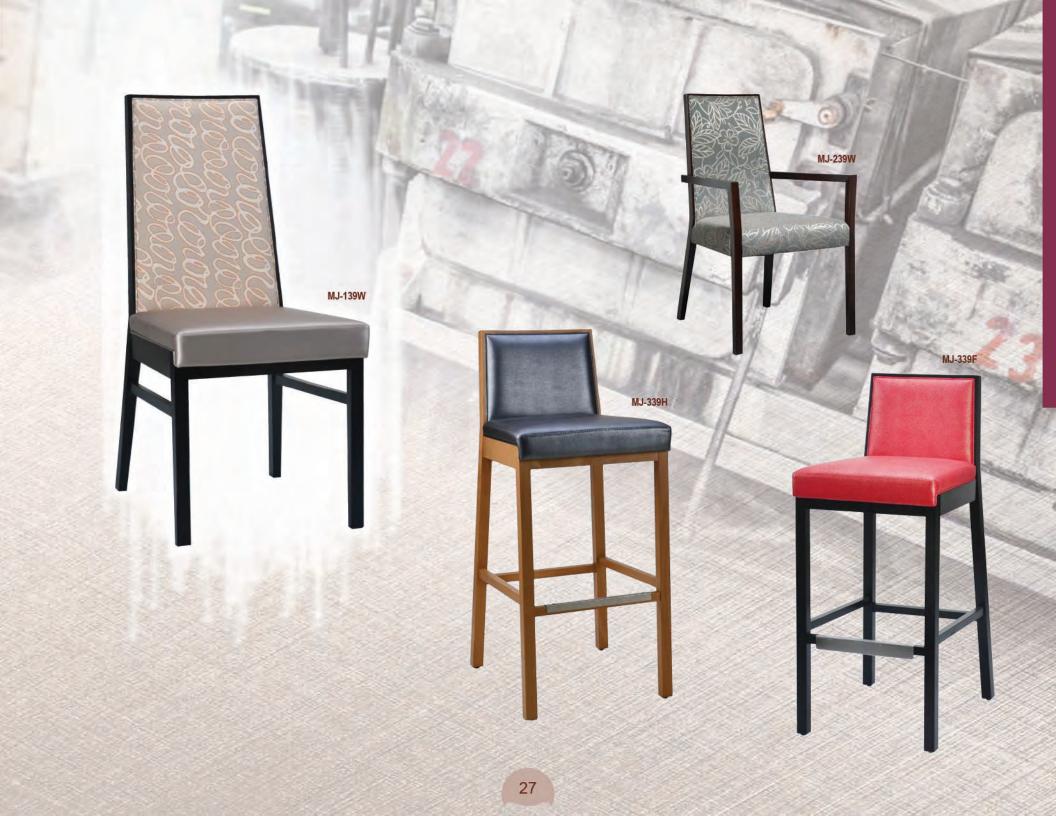

import from Italy. Our high quality tabletops, DuroLight and SeveLit, are specially imported from Germany. We also have an outdoor line for those companies with a patio area. These quality and weather-resilient outdoor products include chairs and tables, comprised of wicker and aluminum, and are imported from China.

If you are looking for unique restaurant furniture or any other commercial seating and supplies, we are the company for you! Choose from our variety of styles that can be customized to fit your restaurant setting. Don't have the creative inspiration to design your own restaurant No problem, consult our sales and they will provide suggestions on what sort of upholstery to use—we got you covered!





























































































#### BANQUET FURNITURES





#### BANQUET FURNITURES







#### DUROlight



TABLE TOP SIZE: Ø24" Ø30" 24"x24" 30"x24" 30"x 30" 30"x42" 30"x48" 36"x36" Ø46" 30" x 60" 36" x 72"



DL-ROS ROGHT SAWCUT OAK



DL-V VINTAGE PINE

Melamine surface with additional overlay

2mm ABS decorative edge

3mm support edge made of environmentaly-friendly chip strips

inner cardboard honeycomb core

8mm chipboard top layer











DL-C CHERRY



DL-W WENGE



DL-N NATURAL



DL-M MAHOGANY



DL-Z ZEBRA



DL-WA WENGE WITH ALUMINUM EDGE



DL-NI NAUTIC OAK



DL-V VINTAGE PINE

#### PINE WOOD TABLE TOPS





AVALIBLE THICKNESS: 1.6" OR 2.5"

SIZE: Ø24" Ø30" Ø46" 24"X24" 30"X24" 30"X 30" 30"X42" 30"X48" 36"X36" 30" X 60" 36" X 72"



# SWB-GREY SWB-WALNUT

#### **BEECH WOOD TABLE TOPS**