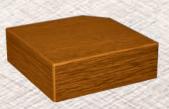

#### DUROlight

TABLE TOP SIZE: Ø24" Ø30" 24"x24" 30"x24" 30"x 30" 30"x42" 30"x48" 36"x36" Ø46" 30" x 60" 36" x 72"

DL-ROS ROGHT SAWCUT OAK

DL-V VINTAGE PINE

Melamine surface with additional overlay

2mm ABS decorative edge

3mm support edge made of environmentaly-friendly chip strips

inner cardboard honeycomb core

8mm chipboard top layer

DL-C CHERRY

DL-W WENGE

DL-N NATURAL

DL-M MAHOGANY

DL-Z ZEBRA

DL-WA WENGE WITH ALUMINUM EDGE

DL-NI NAUTIC OAK

DL-V VINTAGE PINE