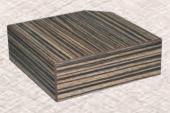

#### DUROlight

TABLE TOP SIZE: Ø24" Ø30" 24"x24" 30"x24" 30"x 30" 30"x42" 30"x48" 36"x36" Ø46" 30" x 60" 36" x 72"

DL-ROS ROGHT SAWCUT OAK

DL-V VINTAGE PINE

Melamine surface with additional overlay

2mm ABS decorative edge

3mm support edge made of environmentaly-friendly chip strips

inner cardboard honeycomb core

8mm chipboard top layer

DL-C CHERRY

DL-W WENGE

DL-N NATURAL

DL-M MAHOGANY

DL-Z ZEBRA

DL-WA WENGE WITH ALUMINUM EDGE

DL-NI NAUTIC OAK

DL-V VINTAGE PINE