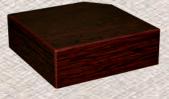

#### DUROlight

TABLE TOP SIZE: Ø24" Ø30" 24"x24" 30"x24" 30"x 30" 30"x42" 30"x48" 36"x36" Ø46" 30" x 60" 36" x 72"

DL-ROS ROGHT SAWCUT OAK

DL-V VINTAGE PINE

Melamine surface with additional overlay

2mm ABS decorative edge

3mm support edge made of environmentaly-friendly chip strips

inner cardboard honeycomb core

8mm chipboard top layer

DL-C CHERRY

DL-W WENGE

DL-N NATURAL

DL-M MAHOGANY

DL-Z ZEBRA

DL-WA WENGE WITH ALUMINUM EDGE

DL-NI NAUTIC OAK

DL-V VINTAGE PINE