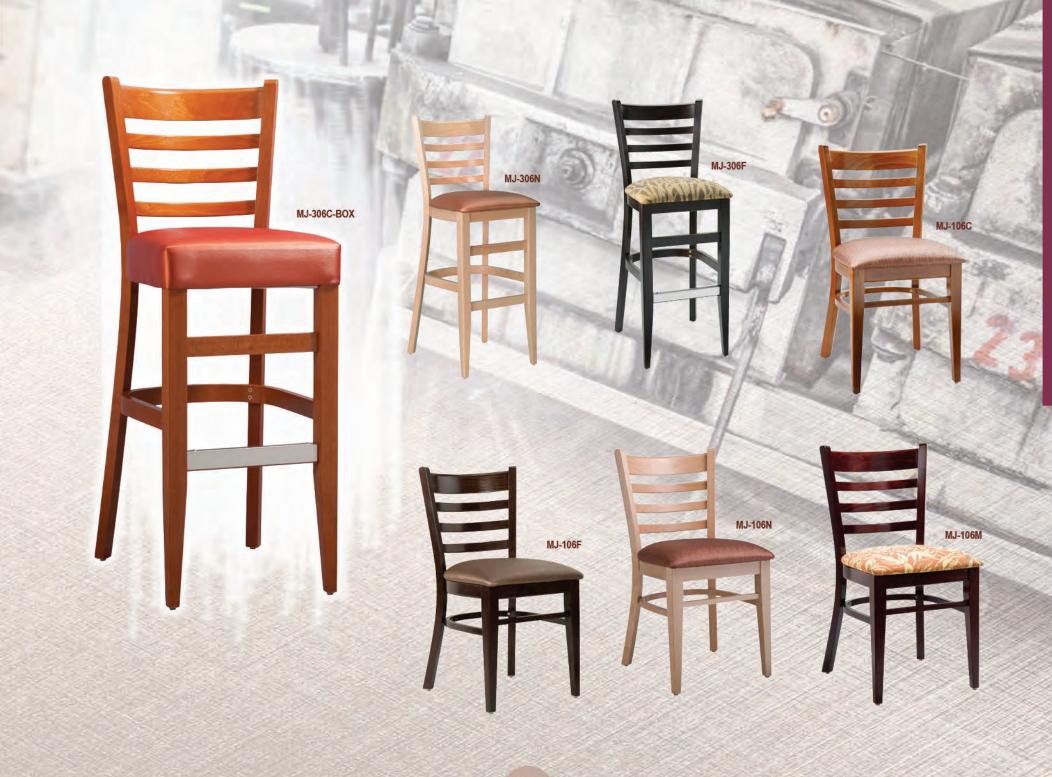

rom Italy. Our high quality tabletops, DuroLight and SeveLit, are specially imported from Germany. We also have an outdoor line for those companies with a patio area. These quality and weather-resilient outdoor products include chairs and tables, comprised of wicker and aluminum, and are imported from China.

If you are looking for unique restaurant furniture or any other commercial seating and supplies, we are the company for you! Choose from our variety of styles that can be customized to fit your restaurant setting. Don't have the creative inspiration to design your own restaurant No problem, consult our sales and they will provide suggestions on what sort of upholstery to use—we got you covered!





























































































#### BANQUET FURNITURES





#### BANQUET FURNITURES







#### DUROlight



TABLE TOP SIZE: Ø24" Ø30" 24"x24" 30"x24" 30"x 30" 30"x42" 30"x48" 36"x36" Ø46" 30" x 60" 36" x 72"



DL-ROS ROGHT SAWCUT OAK



DL-V VINTAGE PINE

Melamine surface with additional overlay

2mm ABS decorative edge

3mm support edge made of environmentaly-friendly chip strips

inner cardboard honeycomb core

8mm chipboard top layer











DL-C CHERRY



DL-W WENGE



DL-N NATURAL



DL-M MAHOGANY



DL-Z ZEBRA



DL-WA WENGE WITH ALUMINUM EDGE



DL-NI NAUTIC OAK



DL-V VINTAGE PINE

#### PINE WOOD TABLE TOPS





AVALIBLE THICKNESS: 1.6" OR 2.5"

SIZE: Ø24" Ø30" Ø46" 24"X24" 30"X24" 30"X 30" 30"X42" 30"X48" 36"X36" 30" X 60" 36" X 72"



# SWB-GREY SWB-WALNUT

#### **BEECH WOOD TABLE TOPS**







SWB-HON