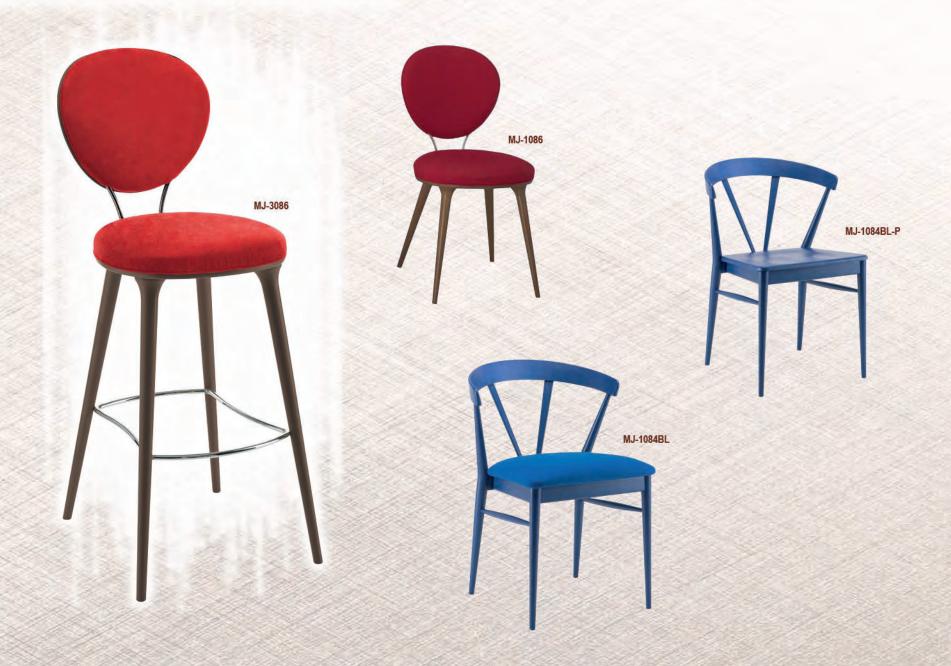

rom Europe and our top of the line chairs, which we import from Italy. Our high quality tabletops, DuroLight and SeveLit, are specially imported from Germany. We also have an outdoor line for those companies with a patio area. These quality and weather-resilient outdoor products include chairs and tables, comprised of wicker and aluminum, and are imported from China.

If you are looking for unique restaurant furniture or any other commercial seating and supplies, we are the company for you! Choose from our variety of styles that can be customized to fit your restaurant setting. Don't have the creative inspiration to design your own restaurant No problem, consult our sales and they will provide suggestions on what sort of upholstery to use—we got you covered!





























































































#### BANQUET FURNITURES





#### BANQUET FURNITURES







#### DUROlight



TABLE TOP SIZE: Ø24" Ø30" 24"x24" 30"x24" 30"x 30" 30"x42" 30"x48" 36"x36" Ø46" 30" x 60" 36" x 72"



DL-ROS ROGHT SAWCUT OAK



DL-V VINTAGE PINE

Melamine surface with additional overlay

2mm ABS decorative edge

3mm support edge made of environmentaly-friendly chip strips

inner cardboard honeycomb core

8mm chipboard top layer











DL-C CHERRY



DL-W WENGE



DL-N NATURAL



DL-M MAHOGANY



DL-Z ZEBRA



DL-WA WENGE WITH ALUMINUM EDGE



DL-NI NAUTIC OAK



DL-V VINTAGE PINE

#### PINE WOOD TABLE TOPS





AVALIBLE THICKNESS: 1.6" OR 2.5"

SIZE: Ø24" Ø30" Ø46" 24"X24" 30"X24" 30"X 30" 30"X42" 30"X48" 36"X36" 30" X 60" 36" X 72"



# SWB-GR