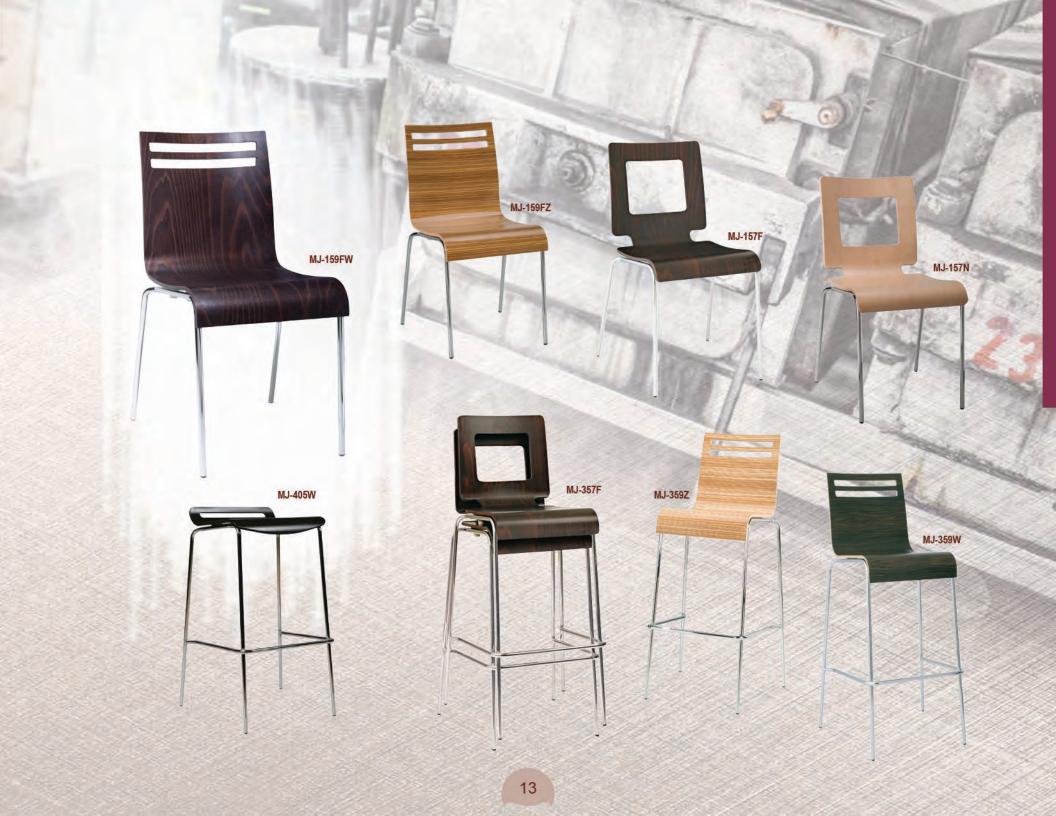

rope and our top of the line chairs, which we import from Italy. Our high quality tabletops, DuroLight and SeveLit, are specially imported from Germany. We also have an outdoor line for those companies with a patio area. These quality and weather-resilient outdoor products include chairs and tables, comprised of wicker and aluminum, and are imported from China.

If you are looking for unique restaurant furniture or any other commercial seating and supplies, we are the company for you! Choose from our variety of styles that can be customized to fit your restaurant setting. Don't have the creative inspiration to design your own restaurant No problem, consult our sales and they will provide suggestions on what sort of upholstery to use—we got you covered!





























































































#### BANQUET FURNITURES





#### BANQUET FURNITURES







#### DUROlight



TABLE TOP SIZE: Ø24" Ø30" 24"x24" 30"x24" 30"x 30" 30"x42" 30"x48" 36"x36" Ø46" 30" x 60" 36" x 72"



DL-ROS ROGHT SAWCUT OAK



DL-V VINTAGE PINE

Melamine surface with additional overlay

2mm ABS decorative edge

3mm support edge made of environmentaly-friendly chip strips

inner cardboard honeycomb core

8mm chipboard top layer











DL-C CHERRY



DL-W WENGE



DL-N NATURAL



DL-M MAHOGANY



DL-Z ZEBRA



DL-WA WENGE WITH ALUMINUM EDGE



DL-NI NAUTIC OAK



DL-V VINTAGE PINE

#### PINE WOOD TABLE TOPS





AVALIBLE THICKNESS: 1.6" OR 2.5"

SIZE: Ø24" Ø30" Ø46" 24"X24" 30"X24" 30"X 30" 30"X42" 30"X48" 36"X36" 30" X 60" 36" X 72"



# SWB-GREY SWB