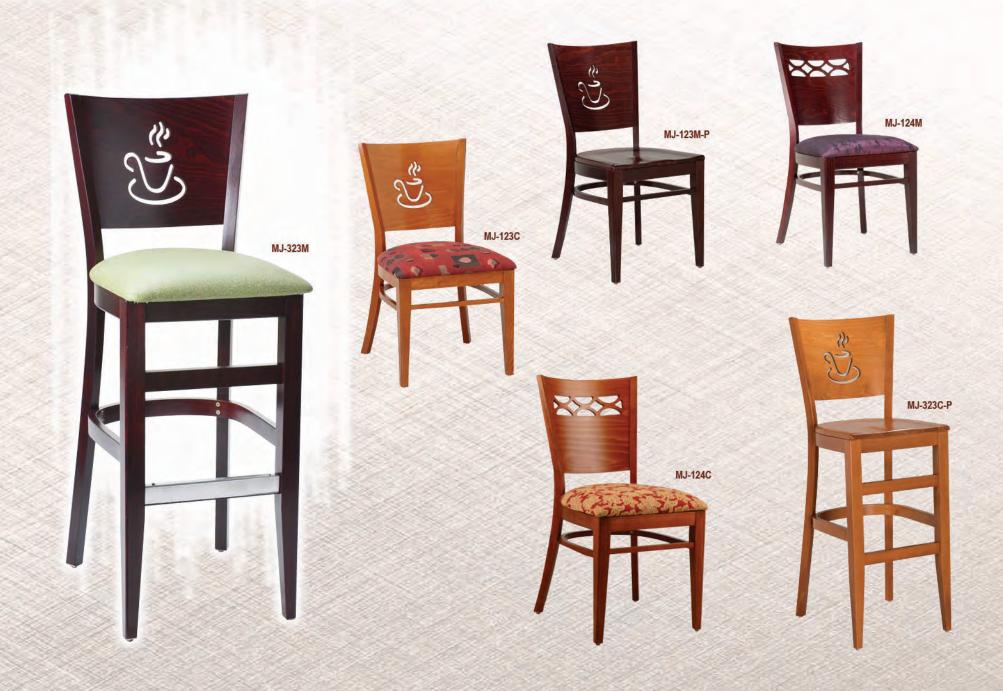

port from Italy. Our high quality tabletops, DuroLight and SeveLit, are specially imported from Germany. We also have an outdoor line for those companies with a patio area. These quality and weather-resilient outdoor products include chairs and tables, comprised of wicker and aluminum, and are imported from China.

If you are looking for unique restaurant furniture or any other commercial seating and supplies, we are the company for you! Choose from our variety of styles that can be customized to fit your restaurant setting. Don't have the creative inspiration to design your own restaurant No problem, consult our sales and they will provide suggestions on what sort of upholstery to use—we got you covered!





























































































#### BANQUET FURNITURES





#### BANQUET FURNITURES







#### DUROlight



TABLE TOP SIZE: Ø24" Ø30" 24"x24" 30"x24" 30"x 30" 30"x42" 30"x48" 36"x36" Ø46" 30" x 60" 36" x 72"



DL-ROS ROGHT SAWCUT OAK



DL-V VINTAGE PINE

Melamine surface with additional overlay

2mm ABS decorative edge

3mm support edge made of environmentaly-friendly chip strips

inner cardboard honeycomb core

8mm chipboard top layer











DL-C CHERRY



DL-W WENGE



DL-N NATURAL



DL-M MAHOGANY



DL-Z ZEBRA



DL-WA WENGE WITH ALUMINUM EDGE



DL-NI NAUTIC OAK



DL-V VINTAGE PINE

#### PINE WOOD TABLE TOPS





AVALIBLE THICKNESS: 1.6" OR 2.5"

SIZE: Ø24" Ø30" Ø46" 24"X24" 30"X24" 30"X 30" 30"X42" 30"X48" 36"X36" 30" X 60" 36" X 72"



# SWB-GREY SWB-WALNUT

#### **BEECH WOOD TABLE TOPS**







S