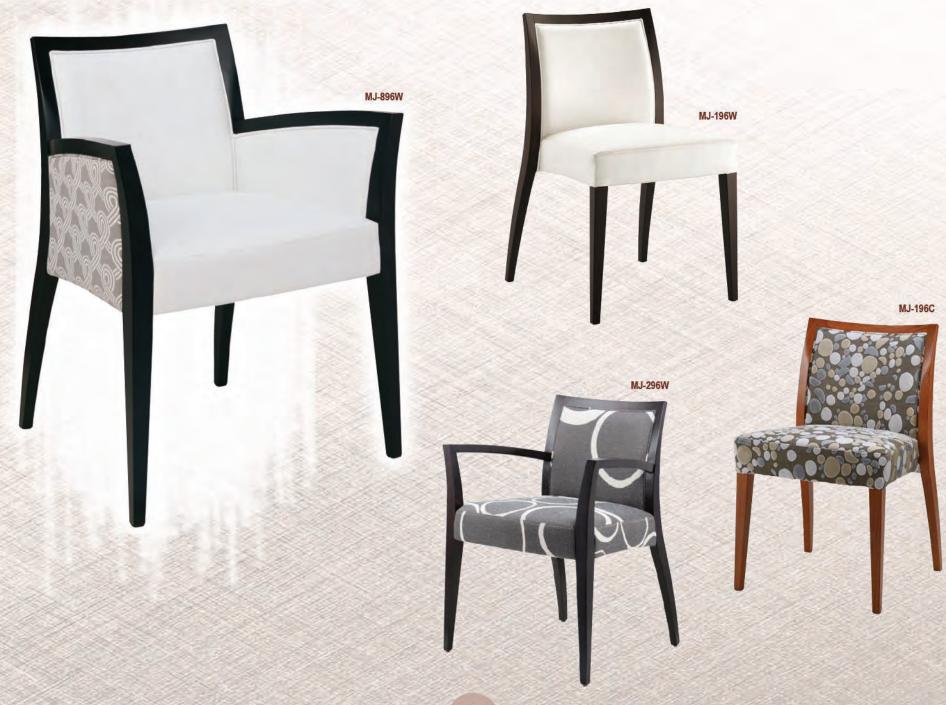

roducts, which we import from Europe and our top of the line chairs, which we import from Italy. Our high quality tabletops, DuroLight and SeveLit, are specially imported from Germany. We also have an outdoor line for those companies with a patio area. These quality and weather-resilient outdoor products include chairs and tables, comprised of wicker and aluminum, and are imported from China.

If you are looking for unique restaurant furniture or any other commercial seating and supplies, we are the company for you! Choose from our variety of styles that can be customized to fit your restaurant setting. Don't have the creative inspiration to design your own restaurant No problem, consult our sales and they will provide suggestions on what sort of upholstery to use—we got you covered!





























































































#### BANQUET FURNITURES





#### BANQUET FURNITURES







#### DUROlight



TABLE TOP SIZE: Ø24" Ø30" 24"x24" 30"x24" 30"x 30" 30"x42" 30"x48" 36"x36" Ø46" 30" x 60" 36" x 72"



DL-ROS ROGHT SAWCUT OAK



DL-V VINTAGE PINE

Melamine surface with additional overlay

2mm ABS decorative edge

3mm support edge made of environmentaly-friendly chip strips

inner cardboard honeycomb core

8mm chipboard top layer











DL-C CHERRY



DL-W WENGE



DL-N NATURAL



DL-M MAHOGANY



DL-Z ZEBRA



DL-WA WENGE WITH ALUMINUM EDGE



DL-NI NAUTIC OAK



DL-V VINTAGE PINE

#### PINE WOOD TABLE TOPS





AVALIBLE THICKNESS: 1.6" OR 2.5"

SIZE: Ø24" Ø30" Ø46" 24"X24" 30"X24" 30"X 30" 30"X42" 30"X48" 36"X36" 30" X