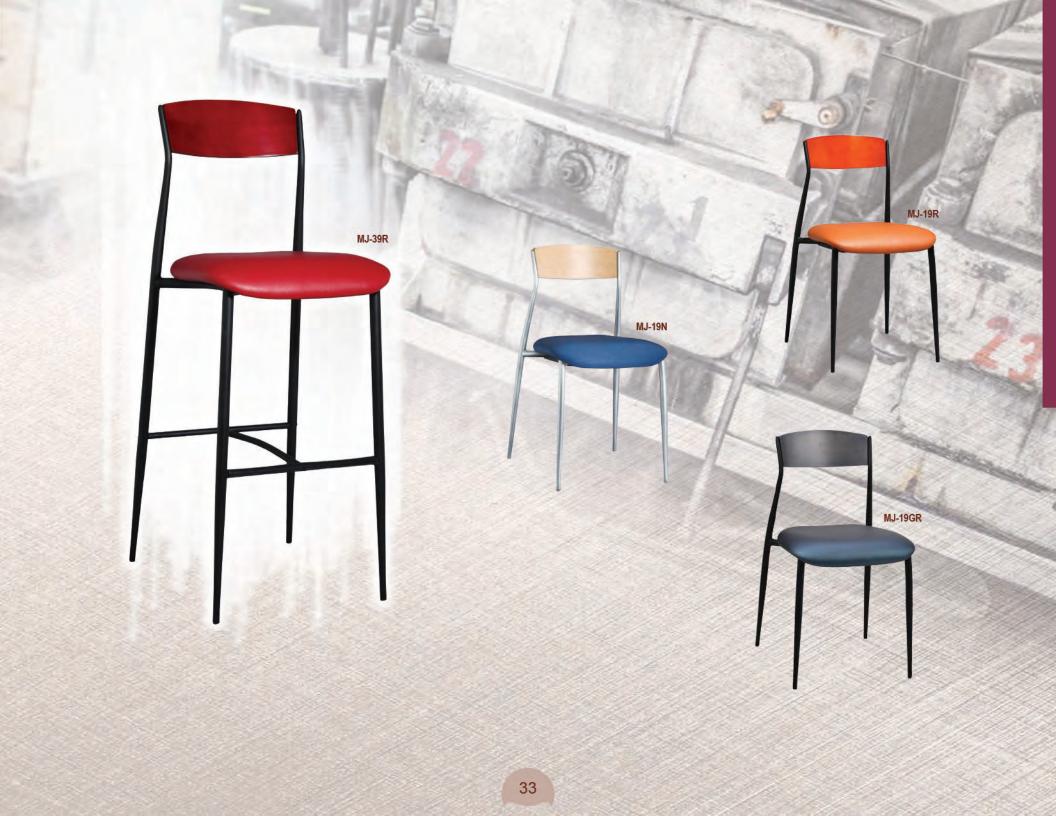

abletops, DuroLight and SeveLit, are specially imported from Germany. We also have an outdoor line for those companies with a patio area. These quality and weather-resilient outdoor products include chairs and tables, comprised of wicker and aluminum, and are imported from China.

If you are looking for unique restaurant furniture or any other commercial seating and supplies, we are the company for you! Choose from our variety of styles that can be customized to fit your restaurant setting. Don't have the creative inspiration to design your own restaurant No problem, consult our sales and they will provide suggestions on what sort of upholstery to use—we got you covered!





























































































#### BANQUET FURNITURES





#### BANQUET FURNITURES







#### DUROlight



TABLE TOP SIZE: Ø24" Ø30" 24"x24" 30"x24" 30"x 30" 30"x42" 30"x48" 36"x36" Ø46" 30" x 60" 36" x 72"



DL-ROS ROGHT SAWCUT OAK



DL-V VINTAGE PINE

Melamine surface with additional overlay

2mm ABS decorative edge

3mm support edge made of environmentaly-friendly chip strips

inner cardboard honeycomb core

8mm chipboard top layer











DL-C CHERRY



DL-W WENGE



DL-N NATURAL



DL-M MAHOGANY



DL-Z ZEBRA



DL-WA WENGE WITH ALUMINUM EDGE



DL-NI NAUTIC OAK



DL-V VINTAGE PINE

#### PINE WOOD TABLE TOPS





AVALIBLE THICKNESS: 1.6" OR 2.5"

SIZE: Ø24" Ø30" Ø46" 24"X24" 30"X24" 30"X 30" 30"X42" 30"X48" 36"X36" 30" X 60" 36" X 72"



# SWB-GREY SWB-WALNUT

#### **BEECH WOOD TABLE TOPS**







SWB-HONEY

SWB-MAHOGANY

SWB-ESPRESS