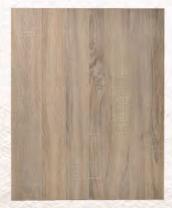

#### DUROlight

TABLE TOP SIZE: Ø24" Ø30" 24"x24" 30"x24" 30"x 30" 30"x42" 30"x48" 36"x36" Ø46" 30" x 60" 36" x 72"

DL-ROS ROGHT SAWCUT OAK

DL-V VINTAGE PINE

Melamine surface with additional overlay

2mm ABS decorative edge

DL-WA WENGE WITH ALUMINUM EDGE

DL-NI NAUTIC OAK

DL-V VINTAGE PINE