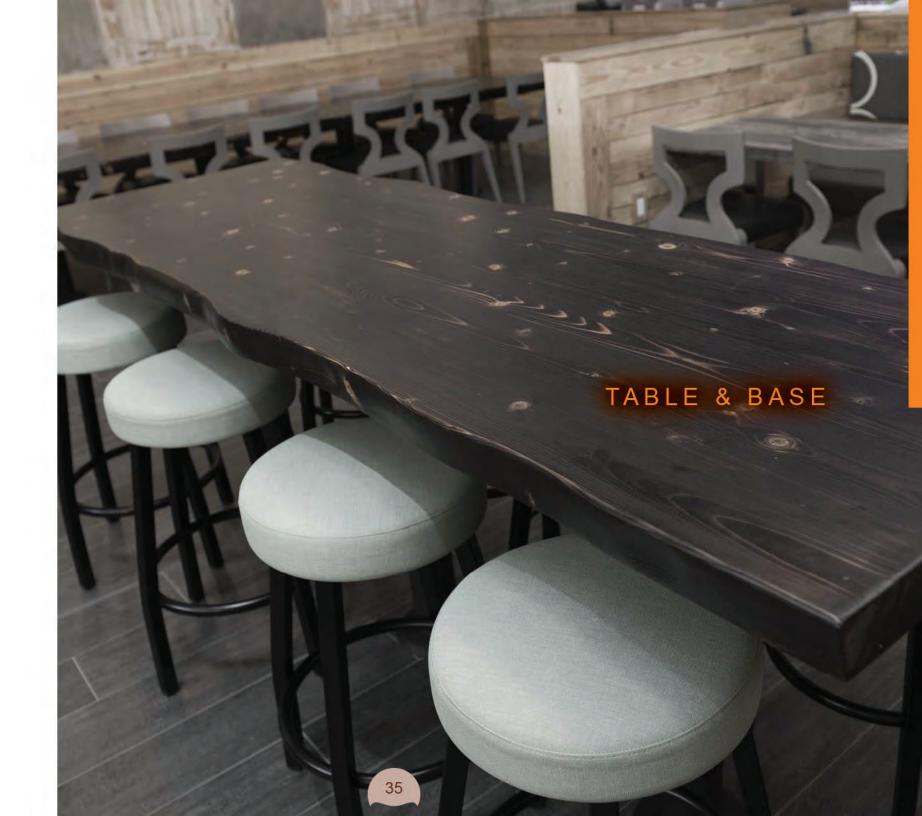

, are specially imported from Germany. We also have an outdoor line for those companies with a patio area. These quality and weather-resilient outdoor products include chairs and tables, comprised of wicker and aluminum, and are imported from China.

If you are looking for unique restaurant furniture or any other commercial seating and supplies, we are the company for you! Choose from our variety of styles that can be customized to fit your restaurant setting. Don't have the creative inspiration to design your own restaurant No problem, consult our sales and they will provide suggestions on what sort of upholstery to use—we got you covered!





























































































#### BANQUET FURNITURES





#### BANQUET FURNITURES







#### DUROlight



TABLE TOP SIZE: Ø24" Ø30" 24"x24" 30"x24" 30"x 30" 30"x42" 30"x48" 36"x36" Ø46" 30" x 60" 36" x 72"



DL-ROS ROGHT SAWCUT OAK



DL-V VINTAGE PINE

Melamine surface with additional overlay

2mm ABS decorative edge

3mm support edge made of environmentaly-friendly chip strips

inner cardboard honeycomb core

8mm chipboard top layer











DL-C CHERRY



DL-W WENGE



DL-N NATURAL



DL-M MAHOGANY



DL-Z ZEBRA



DL-WA WENGE WITH ALUMINUM EDGE



DL-NI NAUTIC OAK



DL-V VINTAGE PINE

#### PINE WOOD TABLE TOPS





AVALIBLE THICKNESS: 1.6" OR 2.5"

SIZE: Ø24" Ø30" Ø46" 24"X24" 30"X24" 30"X 30" 30"X42" 30"X48" 36"X36" 30" X 60" 36" X 72"



# SWB-GREY SWB-WALNUT

#### **BEECH WOOD TABLE TOPS**







SWB-HONEY

SWB-MAHOGANY

SWB-ESPRESSO

AVALIBLE THICKNESS: 1 1/4"