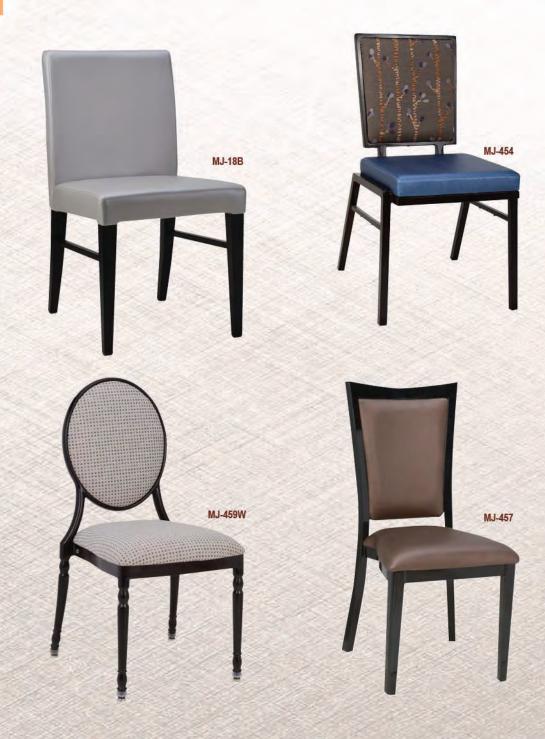

it, are specially imported from Germany. We also have an outdoor line for those companies with a patio area. These quality and weather-resilient outdoor products include chairs and tables, comprised of wicker and aluminum, and are imported from China.

If you are looking for unique restaurant furniture or any other commercial seating and supplies, we are the company for you! Choose from our variety of styles that can be customized to fit your restaurant setting. Don't have the creative inspiration to design your own restaurant No problem, consult our sales and they will provide suggestions on what sort of upholstery to use—we got you covered!





























































































#### BANQUET FURNITURES





#### BANQUET FURNITURES







#### DUROlight



TABLE TOP SIZE: Ø24" Ø30" 24"x24" 30"x24" 30"x 30" 30"x42" 30"x48" 36"x36" Ø46" 30" x 60" 36" x 72"



DL-ROS ROGHT SAWCUT OAK



DL-V VINTAGE PINE

Melamine surface with additional overlay

2mm ABS decorative edge

3mm support edge made of environmentaly-friendly chip strips

inner cardboard honeycomb core

8mm chipboard top layer











DL-C CHERRY



DL-W WENGE



DL-N NATURAL



DL-M MAHOGANY



DL-Z ZEBRA



DL-WA WENGE WITH ALUMINUM EDGE



DL-NI NAUTIC OAK



DL-V VINTAGE PINE

#### PINE WOOD TABLE TOPS





AVALIBLE THICKNESS: 1.6" OR 2.5"

SIZE: Ø24" Ø30" Ø46" 24"X24" 30"X24" 30"X 30" 30"X42" 30"X48" 36"X36" 30" X 60" 36" X 72"



# SWB-GREY SWB-WALNUT

#### **BEECH WOOD TABLE TOPS**







SWB-HONEY

SWB-MAHOGANY

SWB-ESPRESSO

AVALIBLE THICKNESS: 1 1/4"