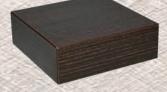

#### DUROlight

TABLE TOP SIZE: Ø24" Ø30" 24"x24" 30"x24" 30"x 30" 30"x42" 30"x48" 36"x36" Ø46" 30" x 60" 36" x 72"

DL-ROS ROGHT SAWCUT OAK

DL-V VINTAGE PINE

Melamine surface with additional overlay

2mm ABS decorative edge

3mm support edge made of environmentaly-friendly chip strips

inner cardboard honeycomb core

8mm chipboard top layer

DL-C CHERRY

DL-W WENGE

DL-N NATURAL

DL-M MAHOGANY

DL-Z ZEBRA

DL-WA WENGE WITH ALUMINUM EDGE

DL-NI NAUTIC OAK

DL-V VINTAGE PINE