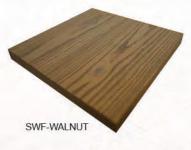

#### PINE WOOD TABLE TOPS

AVALIBLE THICKNESS: 1.6" OR 2.5"

SIZE: Ø24" Ø30" Ø46" 24"X24" 30"X24" 30"X 30" 30"X42" 30"X48" 36"X36" 30" X 60" 36" X 72"