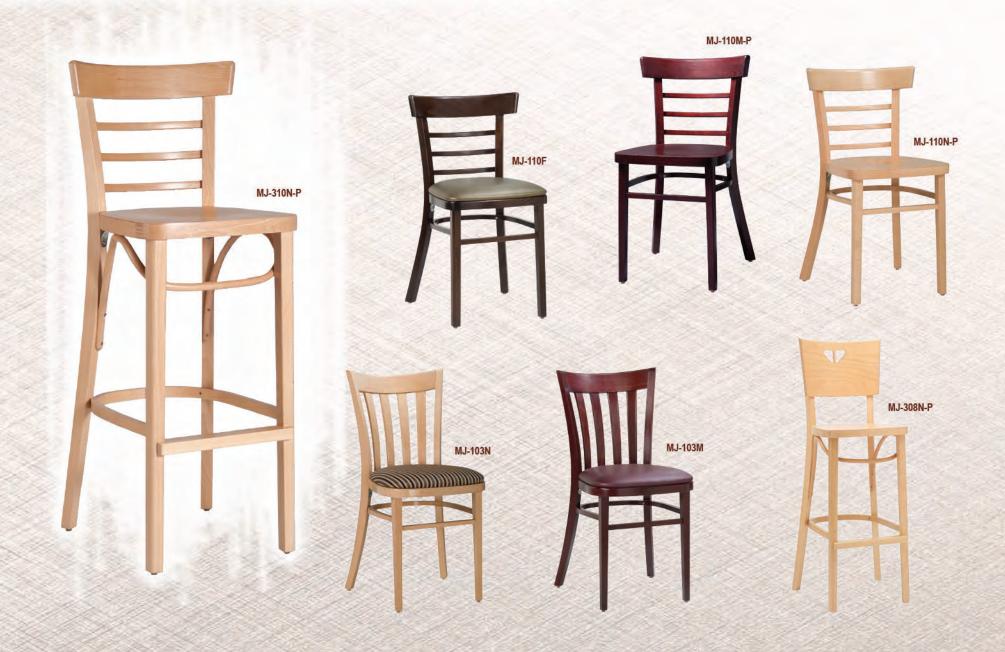

from Italy. Our high quality tabletops, DuroLight and SeveLit, are specially imported from Germany. We also have an outdoor line for those companies with a patio area. These quality and weather-resilient outdoor products include chairs and tables, comprised of wicker and aluminum, and are imported from China.

If you are looking for unique restaurant furniture or any other commercial seating and supplies, we are the company for you! Choose from our variety of styles that can be customized to fit your restaurant setting. Don't have the creative inspiration to design your own restaurant No problem, consult our sales and they will provide suggestions on what sort of upholstery to use—we got you covered!





























































































#### BANQUET FURNITURES





#### BANQUET FURNITURES







#### DUROlight



TABLE TOP SIZE: Ø24" Ø30" 24"x24" 30"x24" 30"x 30" 30"x42" 30"x48" 36"x36" Ø46" 30" x 60" 36" x 72"



DL-ROS ROGHT SAWCUT OAK



DL-V VINTAGE PINE

Melamine surface with additional overlay

2mm ABS decorative edge

3mm support edge made of environmentaly-friendly chip strips

inner cardboard honeycomb core

8mm chipboard top layer











DL-C CHERRY



DL-W WENGE



DL-N NATURAL



DL-M MAHOGANY



DL-Z ZEBRA



DL-WA WENGE WITH ALUMINUM EDGE



DL-NI NAUTIC OAK



DL-V VINTAGE PINE

#### PINE WOOD TABLE TOPS





AVALIBLE THICKNESS: 1.6" OR 2.5"

SIZE: Ø24" Ø30" Ø46" 24"X24" 30"X24" 30"X 30" 30"X42" 30"X48" 36"X36" 30" X 60" 36" X 72"



# SWB-GREY SWB-WALNUT

#### **BEECH WOOD TABLE TOPS**







SWB-H