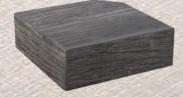

#### DUROlight

TABLE TOP SIZE: Ø24" Ø30" 24"x24" 30"x24" 30"x 30" 30"x42" 30"x48" 36"x36" Ø46" 30" x 60" 36" x 72"

DL-ROS ROGHT SAWCUT OAK

DL-V VINTAGE PINE

Melamine surface with additional overlay

2mm ABS decorative edge

3mm support edge made of environmentaly-friendly chip strips

inner cardboard honeycomb core

8mm chipboard top layer

DL-C CHERRY

DL-W WENGE

DL-N NATURAL

DL-M MAHOGANY

DL-Z ZEBRA

DL-WA WENGE WITH ALUMINUM EDGE

DL-NI NAUTIC OAK

DL-V VINTAGE PINE