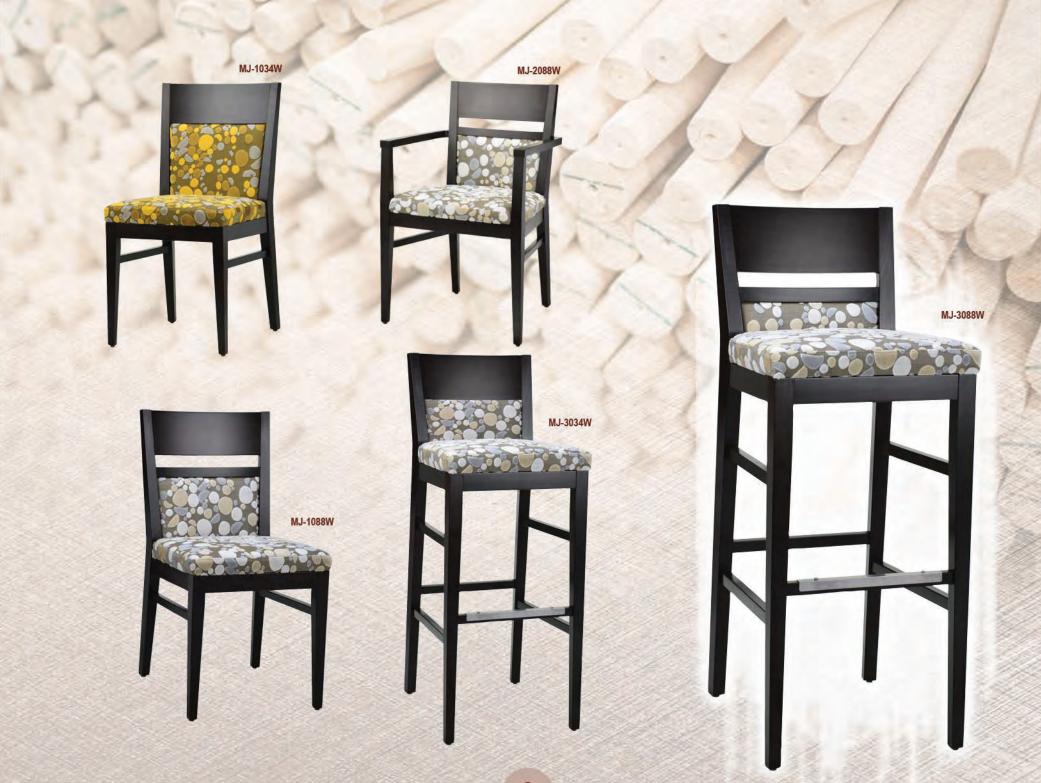

ducts, which we import from Europe and our top of the line chairs, which we import from Italy. Our high quality tabletops, DuroLight and SeveLit, are specially imported from Germany. We also have an outdoor line for those companies with a patio area. These quality and weather-resilient outdoor products include chairs and tables, comprised of wicker and aluminum, and are imported from China.

If you are looking for unique restaurant furniture or any other commercial seating and supplies, we are the company for you! Choose from our variety of styles that can be customized to fit your restaurant setting. Don't have the creative inspiration to design your own restaurant No problem, consult our sales and they will provide suggestions on what sort of upholstery to use—we got you covered!





























































































#### BANQUET FURNITURES





#### BANQUET FURNITURES







#### DUROlight



TABLE TOP SIZE: Ø24" Ø30" 24"x24" 30"x24" 30"x 30" 30"x42" 30"x48" 36"x36" Ø46" 30" x 60" 36" x 72"



DL-ROS ROGHT SAWCUT OAK



DL-V VINTAGE PINE

Melamine surface with additional overlay

2mm ABS decorative edge

3mm support edge made of environmentaly-friendly chip strips

inner cardboard honeycomb core

8mm chipboard top layer











DL-C CHERRY



DL-W WENGE



DL-N NATURAL



DL-M MAHOGANY



DL-Z ZEBRA



DL-WA WENGE WITH ALUMINUM EDGE



DL-NI NAUTIC OAK



DL-V VINTAGE PINE

#### PINE WOOD TABLE TOPS





AVALIBLE THICKNESS: 1.6" OR 2.5"

SIZE: Ø24" Ø30" Ø46" 24"X24" 30"X24" 30"X 30" 30"X42" 30"X48" 36"X36" 30" X 6