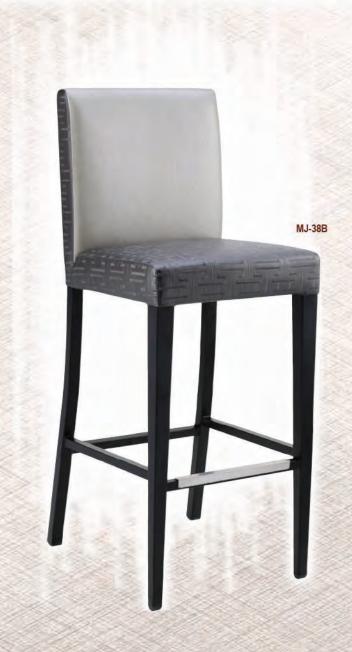

eLit, are specially imported from Germany. We also have an outdoor line for those companies with a patio area. These quality and weather-resilient outdoor products include chairs and tables, comprised of wicker and aluminum, and are imported from China.

If you are looking for unique restaurant furniture or any other commercial seating and supplies, we are the company for you! Choose from our variety of styles that can be customized to fit your restaurant setting. Don't have the creative inspiration to design your own restaurant No problem, consult our sales and they will provide suggestions on what sort of upholstery to use—we got you covered!





























































































#### BANQUET FURNITURES





#### BANQUET FURNITURES







#### DUROlight



TABLE TOP SIZE: Ø24" Ø30" 24"x24" 30"x24" 30"x 30" 30"x42" 30"x48" 36"x36" Ø46" 30" x 60" 36" x 72"



DL-ROS ROGHT SAWCUT OAK



DL-V VINTAGE PINE

Melamine surface with additional overlay

2mm ABS decorative edge

3mm support edge made of environmentaly-friendly chip strips

inner cardboard honeycomb core

8mm chipboard top layer











DL-C CHERRY



DL-W WENGE



DL-N NATURAL



DL-M MAHOGANY



DL-Z ZEBRA



DL-WA WENGE WITH ALUMINUM EDGE



DL-NI NAUTIC OAK



DL-V VINTAGE PINE

#### PINE WOOD TABLE TOPS





AVALIBLE THICKNESS: 1.6" OR 2.5"

SIZE: Ø24" Ø30" Ø46" 24"X24" 30"X24" 30"X 30" 30"X42" 30"X48" 36"X36" 30" X 60" 36" X 72"



# SWB-GREY SWB-WALNUT

#### **BEECH WOOD TABLE TOPS**







SWB-HONEY

SWB-MAHOGANY

SWB-ESPRESSO

AVALIBLE THICKNESS: 1 1/