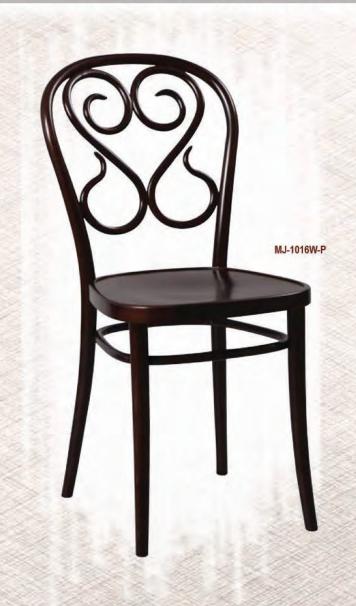

the line chairs, which we import from Italy. Our high quality tabletops, DuroLight and SeveLit, are specially imported from Germany. We also have an outdoor line for those companies with a patio area. These quality and weather-resilient outdoor products include chairs and tables, comprised of wicker and aluminum, and are imported from China.

If you are looking for unique restaurant furniture or any other commercial seating and supplies, we are the company for you! Choose from our variety of styles that can be customized to fit your restaurant setting. Don't have the creative inspiration to design your own restaurant No problem, consult our sales and they will provide suggestions on what sort of upholstery to use—we got you covered!





























































































#### BANQUET FURNITURES





#### BANQUET FURNITURES







#### DUROlight



TABLE TOP SIZE: Ø24" Ø30" 24"x24" 30"x24" 30"x 30" 30"x42" 30"x48" 36"x36" Ø46" 30" x 60" 36" x 72"



DL-ROS ROGHT SAWCUT OAK



DL-V VINTAGE PINE

Melamine surface with additional overlay

2mm ABS decorative edge

3mm support edge made of environmentaly-friendly chip strips

inner cardboard honeycomb core

8mm chipboard top layer











DL-C CHERRY



DL-W WENGE



DL-N NATURAL



DL-M MAHOGANY



DL-Z ZEBRA



DL-WA WENGE WITH ALUMINUM EDGE



DL-NI NAUTIC OAK



DL-V VINTAGE PINE

#### PINE WOOD TABLE TOPS





AVALIBLE THICKNESS: 1.6" OR 2.5"

SIZE: Ø24" Ø30" Ø46" 24"X24" 30"X24" 30"X 30" 30"X42" 30"X48" 36"X36" 30" X 60" 36" X 72"



# SWB-GREY SWB-WALNUT

#### **BEEC