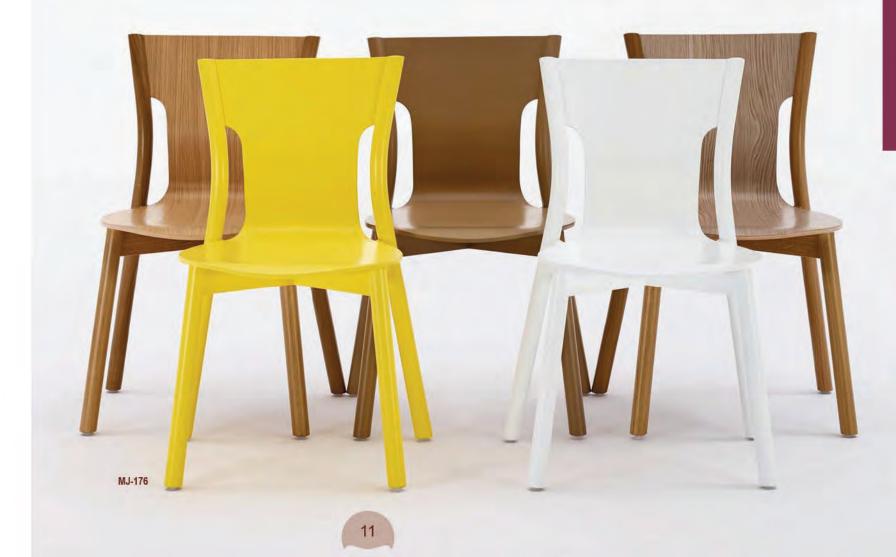

m Europe and our top of the line chairs, which we import from Italy. Our high quality tabletops, DuroLight and SeveLit, are specially imported from Germany. We also have an outdoor line for those companies with a patio area. These quality and weather-resilient outdoor products include chairs and tables, comprised of wicker and aluminum, and are imported from China.

If you are looking for unique restaurant furniture or any other commercial seating and supplies, we are the company for you! Choose from our variety of styles that can be customized to fit your restaurant setting. Don't have the creative inspiration to design your own restaurant No problem, consult our sales and they will provide suggestions on what sort of upholstery to use—we got you covered!





























































































#### BANQUET FURNITURES





#### BANQUET FURNITURES







#### DUROlight



TABLE TOP SIZE: Ø24" Ø30" 24"x24" 30"x24" 30"x 30" 30"x42" 30"x48" 36"x36" Ø46" 30" x 60" 36" x 72"



DL-ROS ROGHT SAWCUT OAK



DL-V VINTAGE PINE

Melamine surface with additional overlay

2mm ABS decorative edge

3mm support edge made of environmentaly-friendly chip strips

inner cardboard honeycomb core

8mm chipboard top layer











DL-C CHERRY



DL-W WENGE



DL-N NATURAL



DL-M MAHOGANY



DL-Z ZEBRA



DL-WA WENGE WITH ALUMINUM EDGE



DL-NI NAUTIC OAK



DL-V VINTAGE PINE

#### PINE WOOD TABLE TOPS





AVALIBLE THICKNESS: 1.6" OR 2.5"

SIZE: Ø24" Ø30" Ø46" 24"X24" 30"X24" 30"X 30" 30"X42" 30"X48" 36"X36" 30" X 60" 36" X 72"



# SWB-GREY