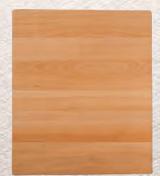

#### **BEECH WOOD TABLE TOPS**

SWB-HONEY

SWB-MAHOGANY

SWB-ESPRESSO

AVALIBLE THICKNESS: 1 1/4"

SIZE: Ø24" Ø30" Ø46" 24"X24" 30"X24" 30"X 30" 30"X42" 30"X48" 36"X36" 30" X 60"