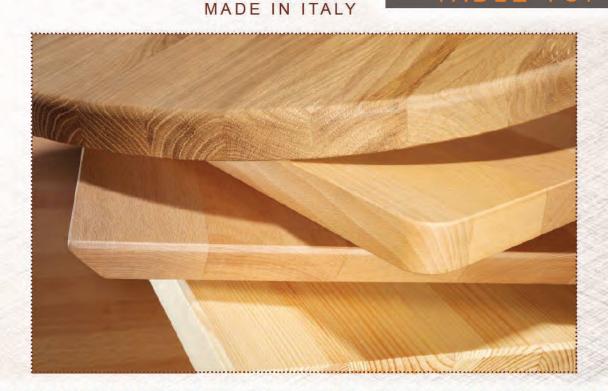

#### BANQUET FURNITURES





#### BANQUET FURNITURES







#### DUROlight



TABLE TOP SIZE: Ø24" Ø30" 24"x24" 30"x24" 30"x 30" 30"x42" 30"x48" 36"x36" Ø46" 30" x 60" 36" x 72"



DL-ROS ROGHT SAWCUT OAK



DL-V VINTAGE PINE

Melamine surface with additional overlay

2mm ABS decorative edge

3mm support edge made of environmentaly-friendly chip strips

inner cardboard honeycomb core

8mm chipboard top layer











DL-C CHERRY



DL-W WENGE



DL-N NATURAL



DL-M MAHOGANY



DL-Z ZEBRA



DL-WA WENGE WITH ALUMINUM EDGE



DL-NI NAUTIC OAK



DL-V VINTAGE PINE

#### PINE WOOD TABLE TOPS





AVALIBLE THICKNESS: 1.6" OR 2.5"

SIZE: Ø24" Ø30" Ø46" 24"X24" 30"X24" 30"X 30" 30"X42" 30"X48" 36"X36" 30" X 60" 36" X 72"



# SWB-GREY SWB-WALNUT

#### **BEECH WOOD TABLE TOPS**







SWB-HONEY

SWB-MAHOGANY

SWB-ESPRESSO

AVALIBLE THICKNESS: 1 1/4"

SIZE: Ø24" Ø30" Ø46" 24"X24" 30"X24" 30"X 30" 30"X42" 30"X48" 36"X36" 30" X 60"

#### TABLE TOP