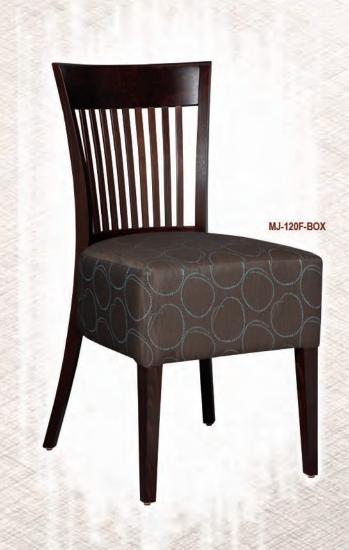

op of the line chairs, which we import from Italy. Our high quality tabletops, DuroLight and SeveLit, are specially imported from Germany. We also have an outdoor line for those companies with a patio area. These quality and weather-resilient outdoor products include chairs and tables, comprised of wicker and aluminum, and are imported from China.

If you are looking for unique restaurant furniture or any other commercial seating and supplies, we are the company for you! Choose from our variety of styles that can be customized to fit your restaurant setting. Don't have the creative inspiration to design your own restaurant No problem, consult our sales and they will provide suggestions on what sort of upholstery to use—we got you covered!





























































































#### BANQUET FURNITURES





#### BANQUET FURNITURES







#### DUROlight



TABLE TOP SIZE: Ø24" Ø30" 24"x24" 30"x24" 30"x 30" 30"x42" 30"x48" 36"x36" Ø46" 30" x 60" 36" x 72"



DL-ROS ROGHT SAWCUT OAK



DL-V VINTAGE PINE

Melamine surface with additional overlay

2mm ABS decorative edge

3mm support edge made of environmentaly-friendly chip strips

inner cardboard honeycomb core

8mm chipboard top layer











DL-C CHERRY



DL-W WENGE



DL-N NATURAL



DL-M MAHOGANY



DL-Z ZEBRA



DL-WA WENGE WITH ALUMINUM EDGE



DL-NI NAUTIC OAK



DL-V VINTAGE PINE

#### PINE WOOD TABLE TOPS





AVALIBLE THICKNESS: 1.6" OR 2.5"

SIZE: Ø24" Ø30" Ø46" 24"X24" 30"X24" 30"X 30" 30"X42" 30"X48" 36"X36" 30" X 60" 36" X 72"



# SWB-GREY SWB-WALNUT

####