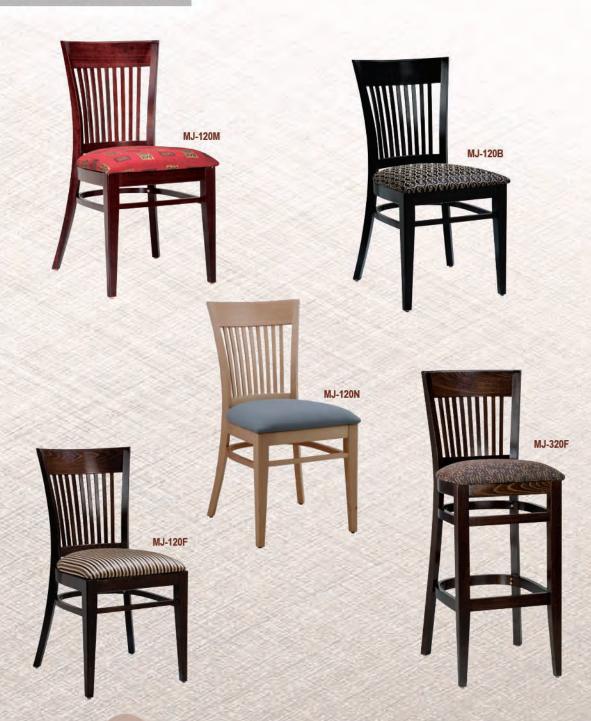

of the line chairs, which we import from Italy. Our high quality tabletops, DuroLight and SeveLit, are specially imported from Germany. We also have an outdoor line for those companies with a patio area. These quality and weather-resilient outdoor products include chairs and tables, comprised of wicker and aluminum, and are imported from China.

If you are looking for unique restaurant furniture or any other commercial seating and supplies, we are the company for you! Choose from our variety of styles that can be customized to fit your restaurant setting. Don't have the creative inspiration to design your own restaurant No problem, consult our sales and they will provide suggestions on what sort of upholstery to use—we got you covered!





























































































#### BANQUET FURNITURES





#### BANQUET FURNITURES







#### DUROlight



TABLE TOP SIZE: Ø24" Ø30" 24"x24" 30"x24" 30"x 30" 30"x42" 30"x48" 36"x36" Ø46" 30" x 60" 36" x 72"



DL-ROS ROGHT SAWCUT OAK



DL-V VINTAGE PINE

Melamine surface with additional overlay

2mm ABS decorative edge

3mm support edge made of environmentaly-friendly chip strips

inner cardboard honeycomb core

8mm chipboard top layer











DL-C CHERRY



DL-W WENGE



DL-N NATURAL



DL-M MAHOGANY



DL-Z ZEBRA



DL-WA WENGE WITH ALUMINUM EDGE



DL-NI NAUTIC OAK



DL-V VINTAGE PINE

#### PINE WOOD TABLE TOPS





AVALIBLE THICKNESS: 1.6" OR 2.5"

SIZE: Ø24" Ø30" Ø46" 24"X24" 30"X24" 30"X 30" 30"X42" 30"X48" 36"X36" 30" X 60" 36" X 72"



# SWB-GREY SWB-WALNUT

#### **