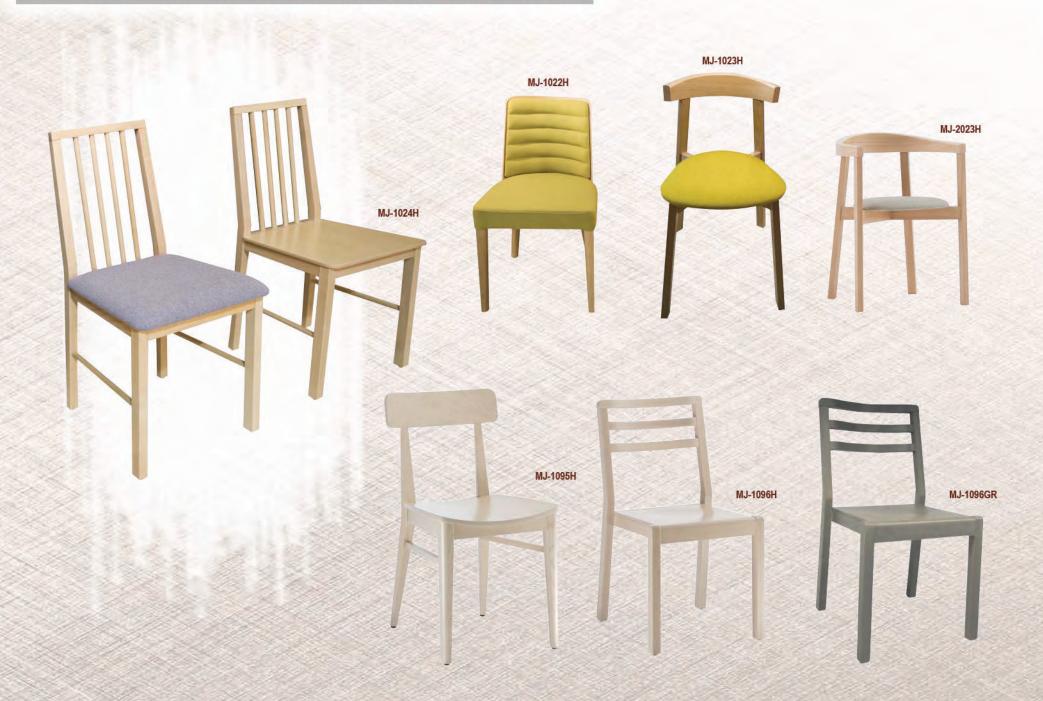

e import from Italy. Our high quality tabletops, DuroLight and SeveLit, are specially imported from Germany. We also have an outdoor line for those companies with a patio area. These quality and weather-resilient outdoor products include chairs and tables, comprised of wicker and aluminum, and are imported from China.

If you are looking for unique restaurant furniture or any other commercial seating and supplies, we are the company for you! Choose from our variety of styles that can be customized to fit your restaurant setting. Don't have the creative inspiration to design your own restaurant No problem, consult our sales and they will provide suggestions on what sort of upholstery to use—we got you covered!





























































































#### BANQUET FURNITURES





#### BANQUET FURNITURES







#### DUROlight



TABLE TOP SIZE: Ø24" Ø30" 24"x24" 30"x24" 30"x 30" 30"x42" 30"x48" 36"x36" Ø46" 30" x 60" 36" x 72"



DL-ROS ROGHT SAWCUT OAK



DL-V VINTAGE PINE

Melamine surface with additional overlay

2mm ABS decorative edge

3mm support edge made of environmentaly-friendly chip strips

inner cardboard honeycomb core

8mm chipboard top layer











DL-C CHERRY



DL-W WENGE



DL-N NATURAL



DL-M MAHOGANY



DL-Z ZEBRA



DL-WA WENGE WITH ALUMINUM EDGE



DL-NI NAUTIC OAK



DL-V VINTAGE PINE

#### PINE WOOD TABLE TOPS





AVALIBLE THICKNESS: 1.6" OR 2.5"

SIZE: Ø24" Ø30" Ø46" 24"X24" 30"X24" 30"X 30" 30"X42" 30"X48" 36"X36" 30" X 60" 36" X 72"



# SWB-GREY SWB-WALNUT

#### **BEECH WOOD TABLE TOPS**