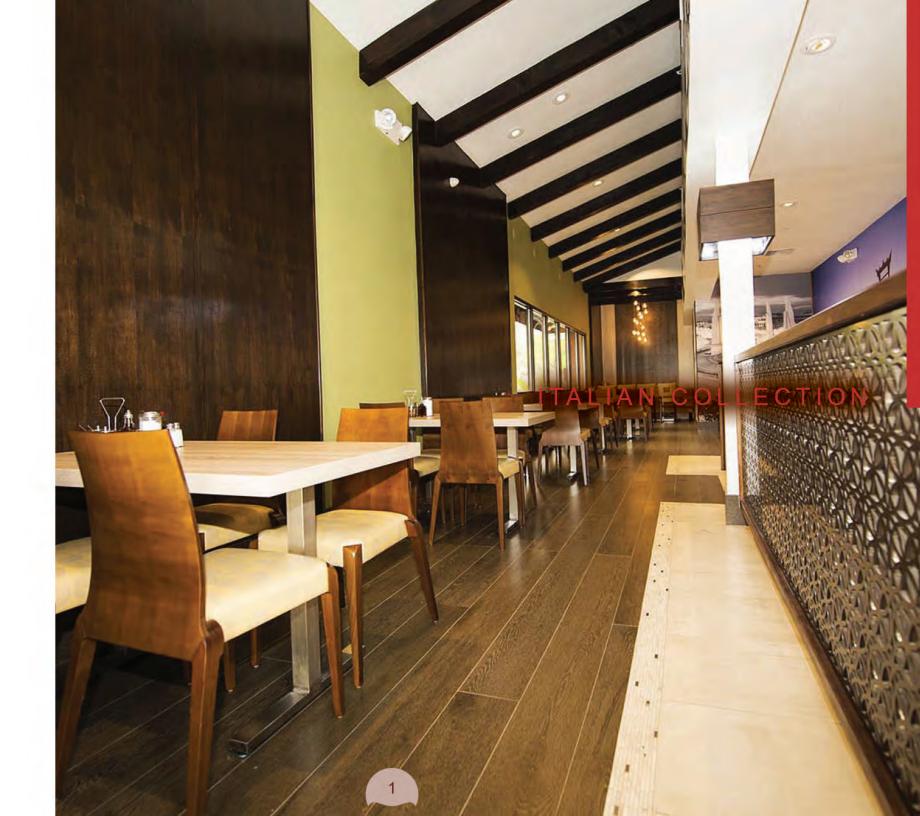

#### Welcome to Mingja Inc.

Mingja, established since 1986, is a manufacturer of lavish and durable restaurant furniture, which includes, but is not limited to, chairs, booths, and tables. We have worked with companies all over the nation. We specialize in European Beech wood products, which we import from Europe and our top of the line chairs, which we import from Italy. Our high quality tabletops, DuroLight and SeveLit, are specially imported from Germany. We also have an outdoor line for those companies with a patio area. These quality and weather-resilient outdoor products include chairs and tables, comprised of wicker and aluminum, and are imported from China.

If you are looking for unique restaurant furniture or any other commercial seating and supplies, we are the company for you! Choose from our variety of styles that can be customized to fit your restaurant setting. Don't have the creative inspiration to design your own restaurant No problem, consult our sales and they will provide suggestions on what sort of upholstery to use—we got you covered!