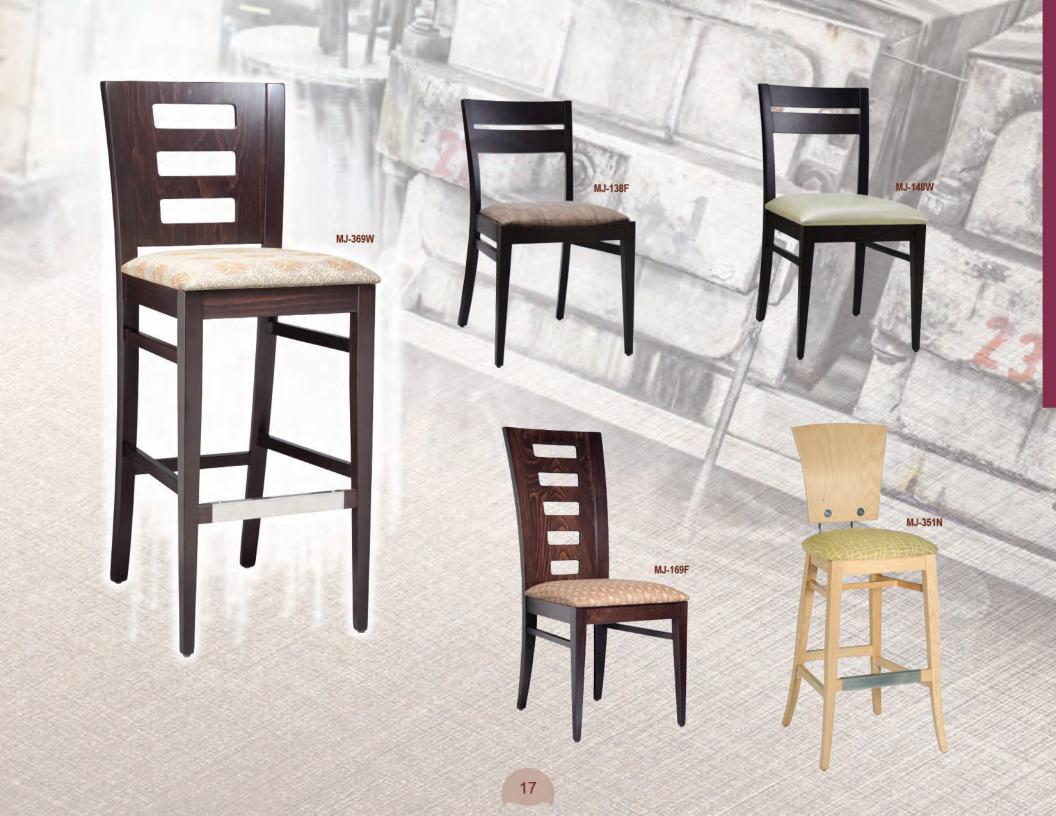

f the line chairs, which we import from Italy. Our high quality tabletops, DuroLight and SeveLit, are specially imported from Germany. We also have an outdoor line for those companies with a patio area. These quality and weather-resilient outdoor products include chairs and tables, comprised of wicker and aluminum, and are imported from China.

If you are looking for unique restaurant furniture or any other commercial seating and supplies, we are the company for you! Choose from our variety of styles that can be customized to fit your restaurant setting. Don't have the creative inspiration to design your own restaurant No problem, consult our sales and they will provide suggestions on what sort of upholstery to use—we got you covered!





























































































#### BANQUET FURNITURES





#### BANQUET FURNITURES







#### DUROlight



TABLE TOP SIZE: Ø24" Ø30" 24"x24" 30"x24" 30"x 30" 30"x42" 30"x48" 36"x36" Ø46" 30" x 60" 36" x 72"



DL-ROS ROGHT SAWCUT OAK



DL-V VINTAGE PINE

Melamine surface with additional overlay

2mm ABS decorative edge

3mm support edge made of environmentaly-friendly chip strips

inner cardboard honeycomb core

8mm chipboard top layer











DL-C CHERRY



DL-W WENGE



DL-N NATURAL



DL-M MAHOGANY



DL-Z ZEBRA



DL-WA WENGE WITH ALUMINUM EDGE



DL-NI NAUTIC OAK



DL-V VINTAGE PINE

#### PINE WOOD TABLE TOPS





AVALIBLE THICKNESS: 1.6" OR 2.5"

SIZE: Ø24" Ø30" Ø46" 24"X24" 30"X24" 30"X 30" 30"X42" 30"X48" 36"X36" 30" X 60" 36" X 72"



# SWB-GREY SWB-WALNUT

#### **BE