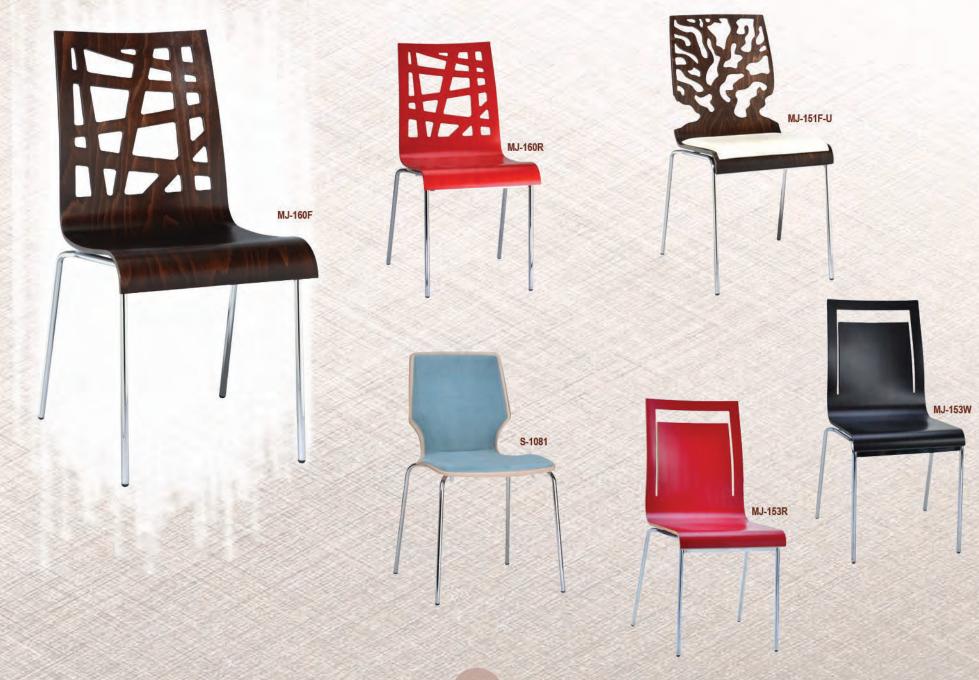

Europe and our top of the line chairs, which we import from Italy. Our high quality tabletops, DuroLight and SeveLit, are specially imported from Germany. We also have an outdoor line for those companies with a patio area. These quality and weather-resilient outdoor products include chairs and tables, comprised of wicker and aluminum, and are imported from China.

If you are looking for unique restaurant furniture or any other commercial seating and supplies, we are the company for you! Choose from our variety of styles that can be customized to fit your restaurant setting. Don't have the creative inspiration to design your own restaurant No problem, consult our sales and they will provide suggestions on what sort of upholstery to use—we got you covered!





























































































#### BANQUET FURNITURES





#### BANQUET FURNITURES







#### DUROlight



TABLE TOP SIZE: Ø24" Ø30" 24"x24" 30"x24" 30"x 30" 30"x42" 30"x48" 36"x36" Ø46" 30" x 60" 36" x 72"



DL-ROS ROGHT SAWCUT OAK



DL-V VINTAGE PINE

Melamine surface with additional overlay

2mm ABS decorative edge

3mm support edge made of environmentaly-friendly chip strips

inner cardboard honeycomb core

8mm chipboard top layer











DL-C CHERRY



DL-W WENGE



DL-N NATURAL



DL-M MAHOGANY



DL-Z ZEBRA



DL-WA WENGE WITH ALUMINUM EDGE



DL-NI NAUTIC OAK



DL-V VINTAGE PINE

#### PINE WOOD TABLE TOPS





AVALIBLE THICKNESS: 1.6" OR 2.5"

SIZE: Ø24" Ø30" Ø46" 24"X24" 30"X24" 30"X 30" 30"X42" 30"X48" 36"X36" 30" X 60" 36" X 72"



# SWB-GREY S