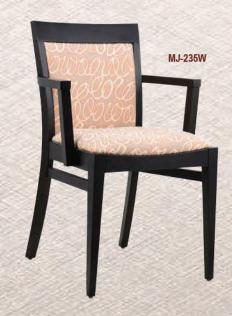

ur top of the line chairs, which we import from Italy. Our high quality tabletops, DuroLight and SeveLit, are specially imported from Germany. We also have an outdoor line for those companies with a patio area. These quality and weather-resilient outdoor products include chairs and tables, comprised of wicker and aluminum, and are imported from China.

If you are looking for unique restaurant furniture or any other commercial seating and supplies, we are the company for you! Choose from our variety of styles that can be customized to fit your restaurant setting. Don't have the creative inspiration to design your own restaurant No problem, consult our sales and they will provide suggestions on what sort of upholstery to use—we got you covered!





























































































#### BANQUET FURNITURES





#### BANQUET FURNITURES







#### DUROlight



TABLE TOP SIZE: Ø24" Ø30" 24"x24" 30"x24" 30"x 30" 30"x42" 30"x48" 36"x36" Ø46" 30" x 60" 36" x 72"



DL-ROS ROGHT SAWCUT OAK



DL-V VINTAGE PINE

Melamine surface with additional overlay

2mm ABS decorative edge

3mm support edge made of environmentaly-friendly chip strips

inner cardboard honeycomb core

8mm chipboard top layer











DL-C CHERRY



DL-W WENGE



DL-N NATURAL



DL-M MAHOGANY



DL-Z ZEBRA



DL-WA WENGE WITH ALUMINUM EDGE



DL-NI NAUTIC OAK



DL-V VINTAGE PINE

#### PINE WOOD TABLE TOPS





AVALIBLE THICKNESS: 1.6" OR 2.5"

SIZE: Ø24" Ø30" Ø46" 24"X24" 30"X24" 30"X 30" 30"X42" 30"X48" 36"X36" 30" X 60" 36" X 72"



# SWB-GREY SWB-WALNUT

#