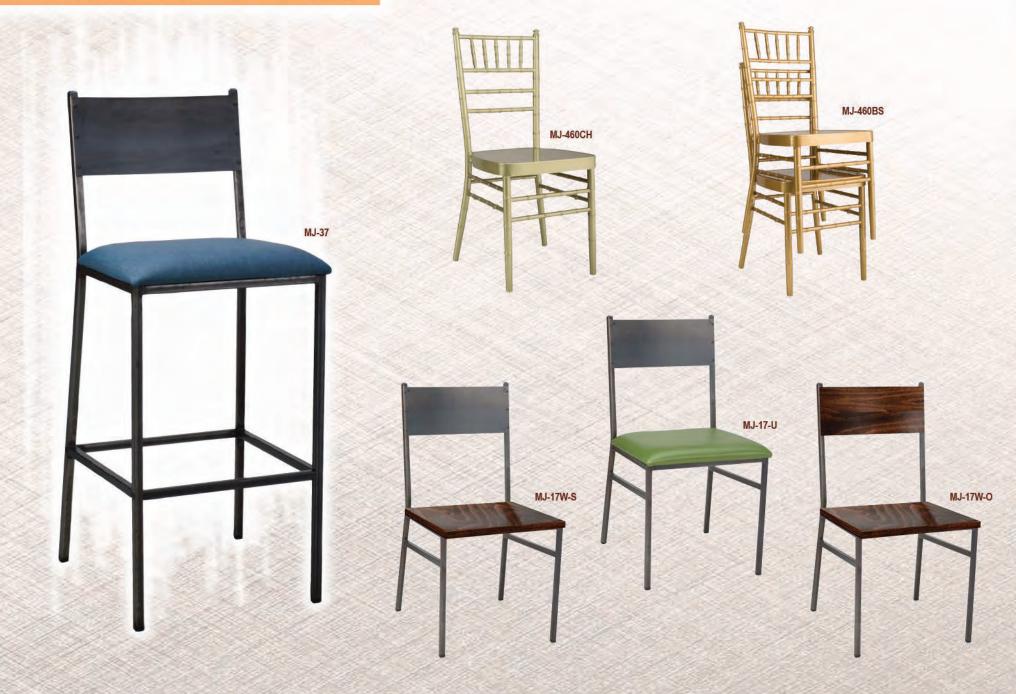

tabletops, DuroLight and SeveLit, are specially imported from Germany. We also have an outdoor line for those companies with a patio area. These quality and weather-resilient outdoor products include chairs and tables, comprised of wicker and aluminum, and are imported from China.

If you are looking for unique restaurant furniture or any other commercial seating and supplies, we are the company for you! Choose from our variety of styles that can be customized to fit your restaurant setting. Don't have the creative inspiration to design your own restaurant No problem, consult our sales and they will provide suggestions on what sort of upholstery to use—we got you covered!





























































































#### BANQUET FURNITURES





#### BANQUET FURNITURES







#### DUROlight



TABLE TOP SIZE: Ø24" Ø30" 24"x24" 30"x24" 30"x 30" 30"x42" 30"x48" 36"x36" Ø46" 30" x 60" 36" x 72"



DL-ROS ROGHT SAWCUT OAK



DL-V VINTAGE PINE

Melamine surface with additional overlay

2mm ABS decorative edge

3mm support edge made of environmentaly-friendly chip strips

inner cardboard honeycomb core

8mm chipboard top layer











DL-C CHERRY



DL-W WENGE



DL-N NATURAL



DL-M MAHOGANY



DL-Z ZEBRA



DL-WA WENGE WITH ALUMINUM EDGE



DL-NI NAUTIC OAK



DL-V VINTAGE PINE

#### PINE WOOD TABLE TOPS





AVALIBLE THICKNESS: 1.6" OR 2.5"

SIZE: Ø24" Ø30" Ø46" 24"X24" 30"X24" 30"X 30" 30"X42" 30"X48" 36"X36" 30" X 60" 36" X 72"



# SWB-GREY SWB-WALNUT

#### **BEECH WOOD TABLE TOPS**







SWB-HONEY

SWB-MAHOGANY

SWB-ESPRE