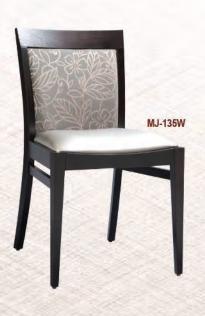

our top of the line chairs, which we import from Italy. Our high quality tabletops, DuroLight and SeveLit, are specially imported from Germany. We also have an outdoor line for those companies with a patio area. These quality and weather-resilient outdoor products include chairs and tables, comprised of wicker and aluminum, and are imported from China.

If you are looking for unique restaurant furniture or any other commercial seating and supplies, we are the company for you! Choose from our variety of styles that can be customized to fit your restaurant setting. Don't have the creative inspiration to design your own restaurant No problem, consult our sales and they will provide suggestions on what sort of upholstery to use—we got you covered!





























































































#### BANQUET FURNITURES





#### BANQUET FURNITURES







#### DUROlight



TABLE TOP SIZE: Ø24" Ø30" 24"x24" 30"x24" 30"x 30" 30"x42" 30"x48" 36"x36" Ø46" 30" x 60" 36" x 72"



DL-ROS ROGHT SAWCUT OAK



DL-V VINTAGE PINE

Melamine surface with additional overlay

2mm ABS decorative edge

3mm support edge made of environmentaly-friendly chip strips

inner cardboard honeycomb core

8mm chipboard top layer











DL-C CHERRY



DL-W WENGE



DL-N NATURAL



DL-M MAHOGANY



DL-Z ZEBRA



DL-WA WENGE WITH ALUMINUM EDGE



DL-NI NAUTIC OAK



DL-V VINTAGE PINE

#### PINE WOOD TABLE TOPS





AVALIBLE THICKNESS: 1.6" OR 2.5"

SIZE: Ø24" Ø30" Ø46" 24"X24" 30"X24" 30"X 30" 30"X42" 30"X48" 36"X36" 30" X 60" 36" X 72"



# SWB-GREY SWB-WALNUT