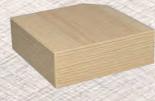

#### PINE WOOD TABLE TOPS

AVALIBLE THICKNESS: 1.6" OR 2.5"

SIZE: Ø24" Ø30" Ø46" 24"X24" 30"X24" 30"X 30" 30"X42" 30"X48" 36"X36" 30" X 60" 36" X 72"

#### **BEECH WOOD TABLE TOPS**

SWB-HONEY

SWB-MAHOGANY

SWB-ESPRESSO

AVALIBLE THICKNESS: 1 1/4"

SIZE: Ø24" Ø30" Ø46" 24"X24" 30"X24" 30"X 30" 30"X42" 30"X48" 36"X36" 30" X 60"