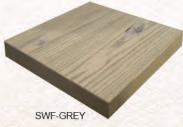

#### PINE WOOD TABLE TOPS

AVALIBLE THICKNESS: 1.6" OR 2.5"

SIZE: Ø24" Ø30" Ø46" 24"X24" 30"X24" 30"X 30" 30"X42" 30"X48" 36"X36" 30" X 60" 36" X 72"