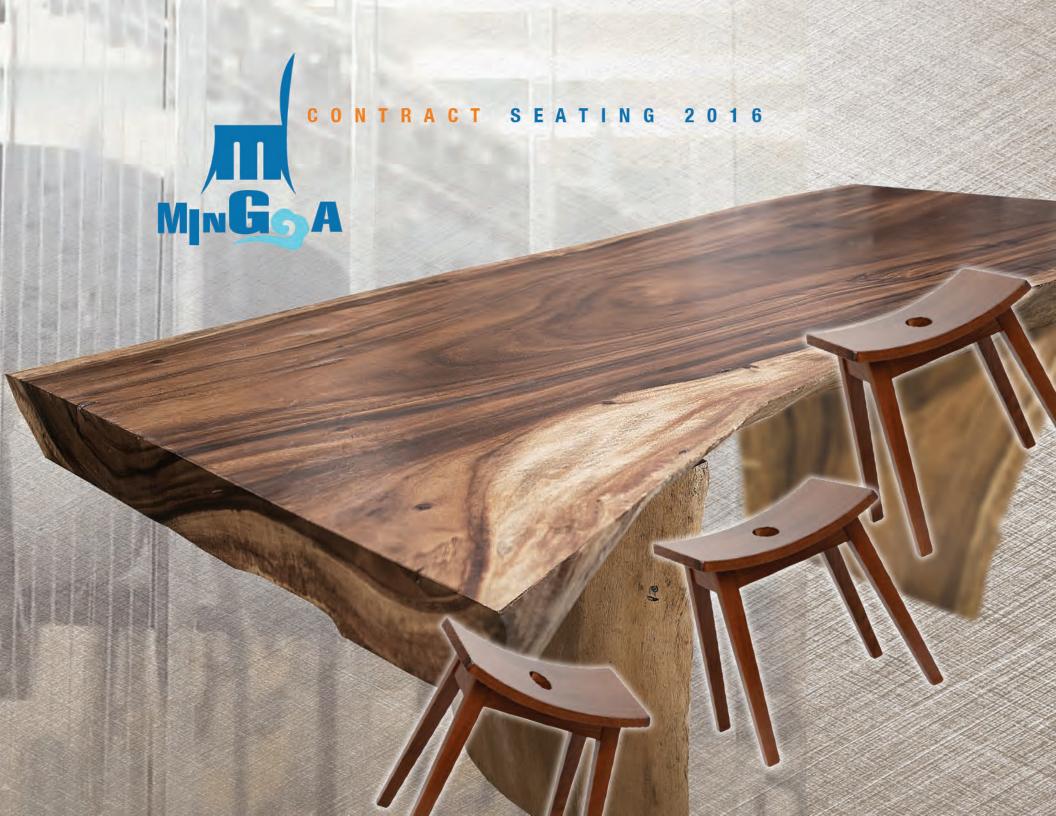

#### ABOUT US

#### Welcome to Mingja Inc.

Mingja, established since 1986, is a manufacturer of lavish and durable restaurant furniture, which includes, but is not limited to, chairs, booths, and tables. We have worked with companies all over the nation. We specialize in European Beech wood products, which we import from Europe and our top of the line chairs, which we import from Italy. Our high quality tabletops, DuroLight and SeveLit, are specially imported from Germany. We also have an outdoor line for those companies with a patio area. These quality and weather-resilient outdoor products include chairs and tables, comprised of wicker and aluminum, and are imported from China.

If you are looking for unique restaurant furniture or any other commercial seating and supplies, we are the company for you! Choose from our variety of styles that can be customized to fit your restaurant setting. Don't have the creative inspiration to design your own restaurant No problem, consult our sales and they will provide suggestions on what sort of upholstery to use—we got you covered!