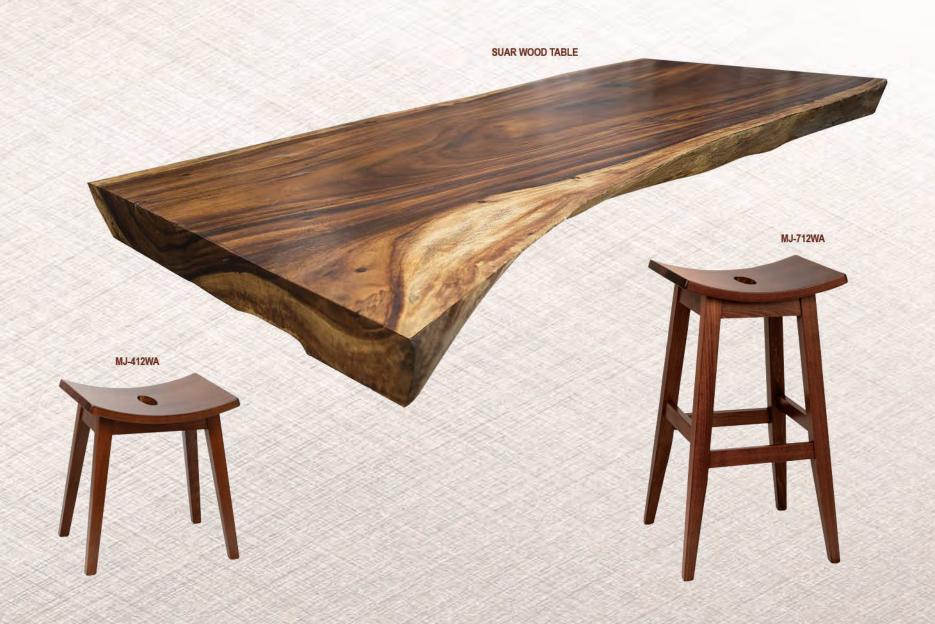

6" 30" x 60" 36" x 72"



DL-ROS ROGHT SAWCUT OAK



DL-V VINTAGE PINE

Melamine surface with additional overlay

2mm ABS decorative edge

3mm support edge made of environmentaly-friendly chip strips

inner cardboard honeycomb core

8mm chipboard top layer











DL-C CHERRY



DL-W WENGE



DL-N NATURAL



DL-M MAHOGANY



DL-Z ZEBRA



DL-WA WENGE WITH ALUMINUM EDGE



DL-NI NAUTIC OAK



DL-V VINTAGE PINE

#### PINE WOOD TABLE TOPS





AVALIBLE THICKNESS: 1.6" OR 2.5"

SIZE: Ø24" Ø30" Ø46" 24"X24" 30"X24" 30"X 30" 30"X42" 30"X48" 36"X36" 30" X 60" 36" X 72"



# SWB-GREY SWB-WALNUT

#### **BEECH WOOD TABLE TOPS**







SWB-HONEY

SWB-MAHOGANY

SWB-ESPRESSO

AVALIBLE THICKNESS: 1 1/4"

SIZE: Ø24" Ø30" Ø46" 24"X24" 30"X24" 30"X 30" 30"X42" 30"X48" 36"X36" 30" X 60"

#### TABLE TOP