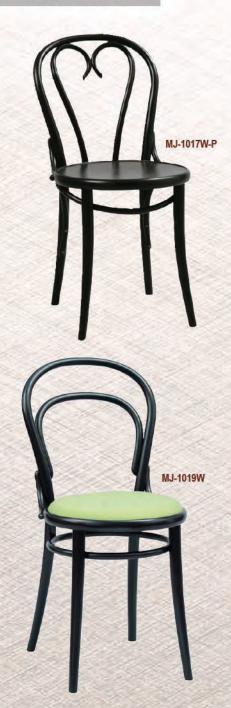

e line chairs, which we import from Italy. Our high quality tabletops, DuroLight and SeveLit, are specially imported from Germany. We also have an outdoor line for those companies with a patio area. These quality and weather-resilient outdoor products include chairs and tables, comprised of wicker and aluminum, and are imported from China.

If you are looking for unique restaurant furniture or any other commercial seating and supplies, we are the company for you! Choose from our variety of styles that can be customized to fit your restaurant setting. Don't have the creative inspiration to design your own restaurant No problem, consult our sales and they will provide suggestions on what sort of upholstery to use—we got you covered!





























































































#### BANQUET FURNITURES





#### BANQUET FURNITURES







#### DUROlight



TABLE TOP SIZE: Ø24" Ø30" 24"x24" 30"x24" 30"x 30" 30"x42" 30"x48" 36"x36" Ø46" 30" x 60" 36" x 72"



DL-ROS ROGHT SAWCUT OAK



DL-V VINTAGE PINE

Melamine surface with additional overlay

2mm ABS decorative edge

3mm support edge made of environmentaly-friendly chip strips

inner cardboard honeycomb core

8mm chipboard top layer











DL-C CHERRY



DL-W WENGE



DL-N NATURAL



DL-M MAHOGANY



DL-Z ZEBRA



DL-WA WENGE WITH ALUMINUM EDGE



DL-NI NAUTIC OAK



DL-V VINTAGE PINE

#### PINE WOOD TABLE TOPS





AVALIBLE THICKNESS: 1.6" OR 2.5"

SIZE: Ø24" Ø30" Ø46" 24"X24" 30"X24" 30"X 30" 30"X42" 30"X48" 36"X36" 30" X 60" 36" X 72"



# SWB-GREY SWB-WALNUT

#### **BEECH