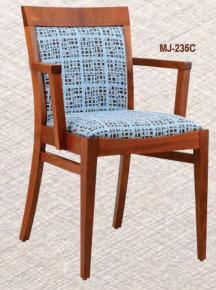

nd our top of the line chairs, which we import from Italy. Our high quality tabletops, DuroLight and SeveLit, are specially imported from Germany. We also have an outdoor line for those companies with a patio area. These quality and weather-resilient outdoor products include chairs and tables, comprised of wicker and aluminum, and are imported from China.

If you are looking for unique restaurant furniture or any other commercial seating and supplies, we are the company for you! Choose from our variety of styles that can be customized to fit your restaurant setting. Don't have the creative inspiration to design your own restaurant No problem, consult our sales and they will provide suggestions on what sort of upholstery to use—we got you covered!





























































































#### BANQUET FURNITURES





#### BANQUET FURNITURES







#### DUROlight



TABLE TOP SIZE: Ø24" Ø30" 24"x24" 30"x24" 30"x 30" 30"x42" 30"x48" 36"x36" Ø46" 30" x 60" 36" x 72"



DL-ROS ROGHT SAWCUT OAK



DL-V VINTAGE PINE

Melamine surface with additional overlay

2mm ABS decorative edge

3mm support edge made of environmentaly-friendly chip strips

inner cardboard honeycomb core

8mm chipboard top layer











DL-C CHERRY



DL-W WENGE



DL-N NATURAL



DL-M MAHOGANY



DL-Z ZEBRA



DL-WA WENGE WITH ALUMINUM EDGE



DL-NI NAUTIC OAK



DL-V VINTAGE PINE

#### PINE WOOD TABLE TOPS





AVALIBLE THICKNESS: 1.6" OR 2.5"

SIZE: Ø24" Ø30" Ø46" 24"X24" 30"X24" 30"X 30" 30"X42" 30"X48" 36"X36" 30" X 60" 36" X 72"



# SWB-GREY SWB-WALNU