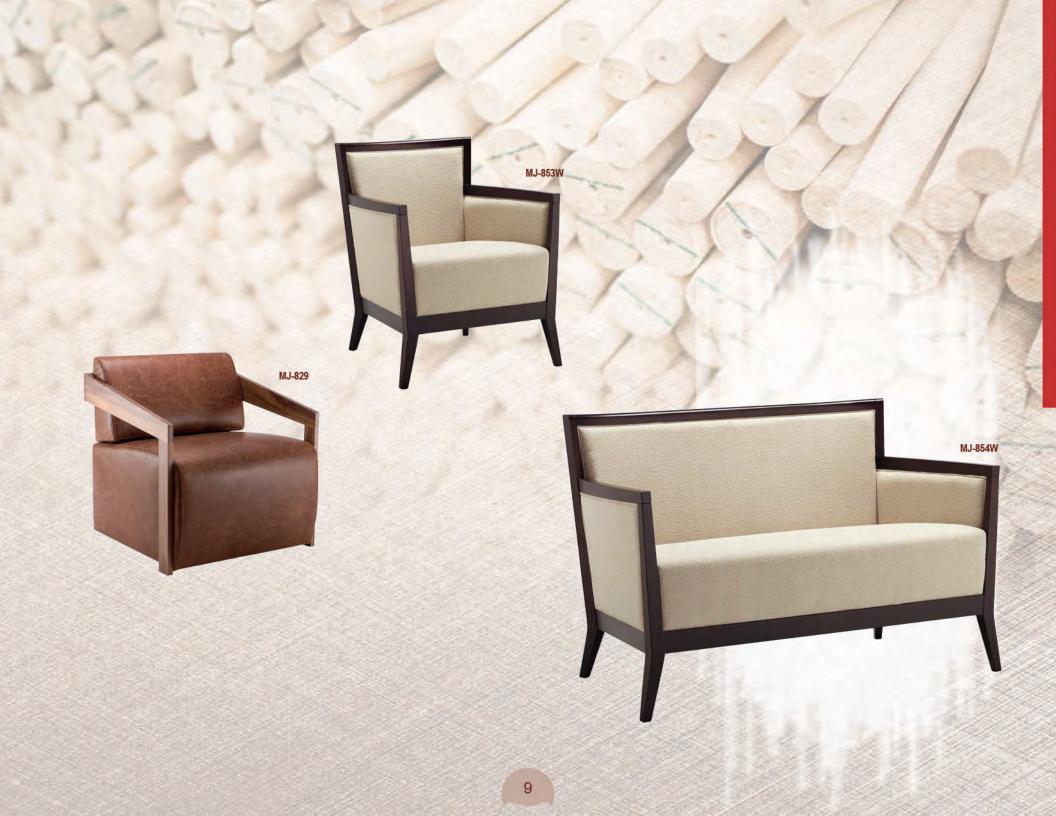

from Europe and our top of the line chairs, which we import from Italy. Our high quality tabletops, DuroLight and SeveLit, are specially imported from Germany. We also have an outdoor line for those companies with a patio area. These quality and weather-resilient outdoor products include chairs and tables, comprised of wicker and aluminum, and are imported from China.

If you are looking for unique restaurant furniture or any other commercial seating and supplies, we are the company for you! Choose from our variety of styles that can be customized to fit your restaurant setting. Don't have the creative inspiration to design your own restaurant No problem, consult our sales and they will provide suggestions on what sort of upholstery to use—we got you covered!





























































































#### BANQUET FURNITURES





#### BANQUET FURNITURES







#### DUROlight



TABLE TOP SIZE: Ø24" Ø30" 24"x24" 30"x24" 30"x 30" 30"x42" 30"x48" 36"x36" Ø46" 30" x 60" 36" x 72"



DL-ROS ROGHT SAWCUT OAK



DL-V VINTAGE PINE

Melamine surface with additional overlay

2mm ABS decorative edge

3mm support edge made of environmentaly-friendly chip strips

inner cardboard honeycomb core

8mm chipboard top layer











DL-C CHERRY



DL-W WENGE



DL-N NATURAL



DL-M MAHOGANY



DL-Z ZEBRA



DL-WA WENGE WITH ALUMINUM EDGE



DL-NI NAUTIC OAK



DL-V VINTAGE PINE

#### PINE WOOD TABLE TOPS





AVALIBLE THICKNESS: 1.6" OR 2.5"

SIZE: Ø24" Ø30" Ø46" 24"X24" 30"X24" 30"X 30" 30"X42" 30"X48" 36"X36" 30" X 60" 36" X 72"



# SWB-