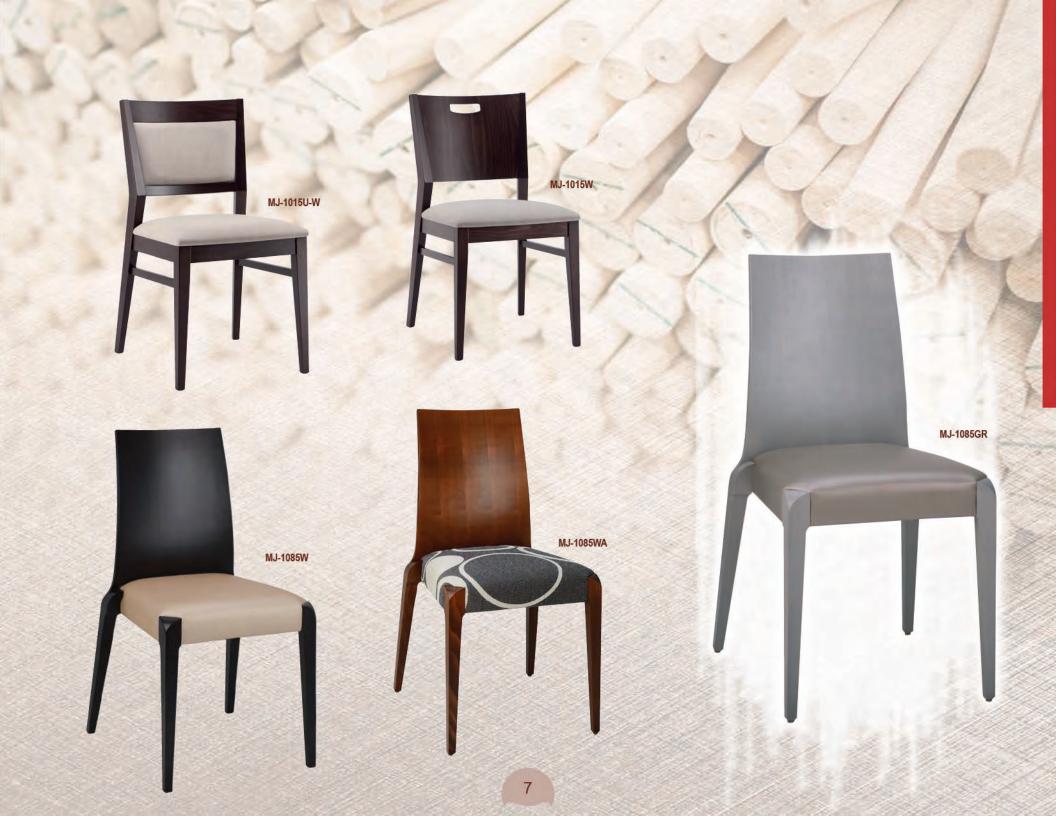

ch we import from Europe and our top of the line chairs, which we import from Italy. Our high quality tabletops, DuroLight and SeveLit, are specially imported from Germany. We also have an outdoor line for those companies with a patio area. These quality and weather-resilient outdoor products include chairs and tables, comprised of wicker and aluminum, and are imported from China.

If you are looking for unique restaurant furniture or any other commercial seating and supplies, we are the company for you! Choose from our variety of styles that can be customized to fit your restaurant setting. Don't have the creative inspiration to design your own restaurant No problem, consult our sales and they will provide suggestions on what sort of upholstery to use—we got you covered!





























































































#### BANQUET FURNITURES





#### BANQUET FURNITURES







#### DUROlight



TABLE TOP SIZE: Ø24" Ø30" 24"x24" 30"x24" 30"x 30" 30"x42" 30"x48" 36"x36" Ø46" 30" x 60" 36" x 72"



DL-ROS ROGHT SAWCUT OAK



DL-V VINTAGE PINE

Melamine surface with additional overlay

2mm ABS decorative edge

3mm support edge made of environmentaly-friendly chip strips

inner cardboard honeycomb core

8mm chipboard top layer











DL-C CHERRY



DL-W WENGE



DL-N NATURAL



DL-M MAHOGANY



DL-Z ZEBRA



DL-WA WENGE WITH ALUMINUM EDGE



DL-NI NAUTIC OAK



DL-V VINTAGE PINE

#### PINE WOOD TABLE TOPS





AVALIBLE THICKNESS: 1.6" OR 2.5"

SIZE: Ø24" Ø30" Ø46" 24"X24" 30"X24" 30"X 30" 30"X42" 30"X48" 36"X36" 30" X 60" 36" X 7