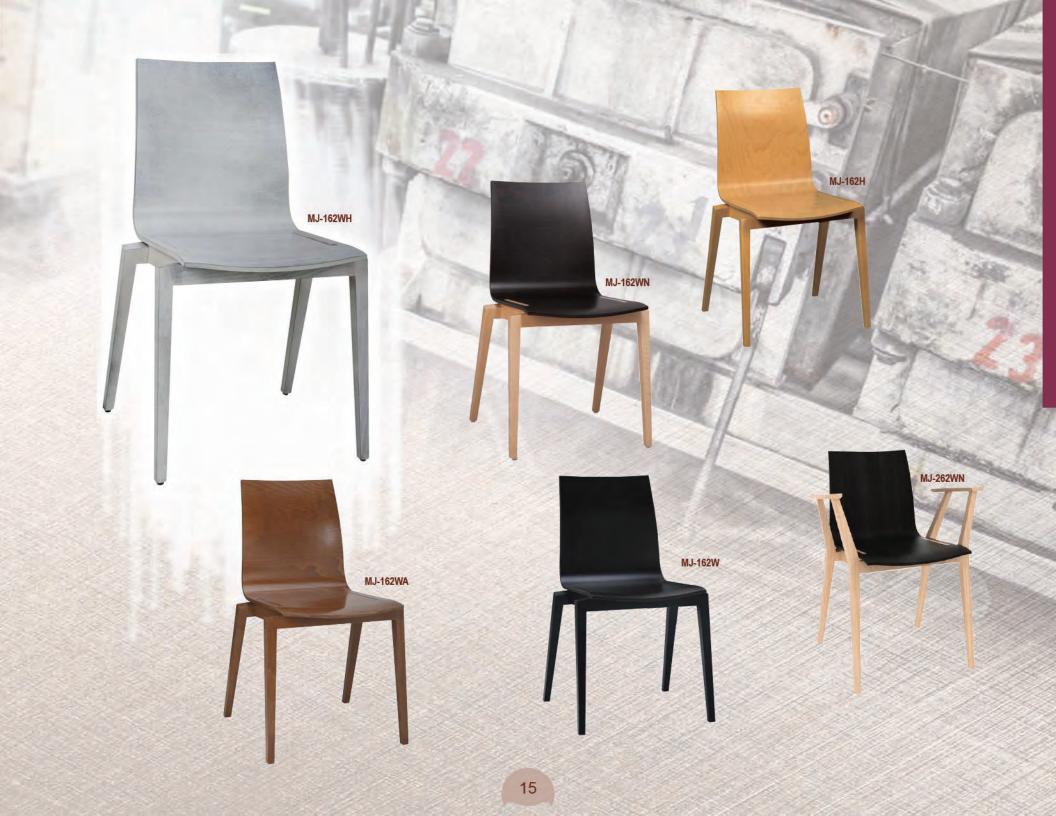

top of the line chairs, which we import from Italy. Our high quality tabletops, DuroLight and SeveLit, are specially imported from Germany. We also have an outdoor line for those companies with a patio area. These quality and weather-resilient outdoor products include chairs and tables, comprised of wicker and aluminum, and are imported from China.

If you are looking for unique restaurant furniture or any other commercial seating and supplies, we are the company for you! Choose from our variety of styles that can be customized to fit your restaurant setting. Don't have the creative inspiration to design your own restaurant No problem, consult our sales and they will provide suggestions on what sort of upholstery to use—we got you covered!





























































































#### BANQUET FURNITURES





#### BANQUET FURNITURES







#### DUROlight



TABLE TOP SIZE: Ø24" Ø30" 24"x24" 30"x24" 30"x 30" 30"x42" 30"x48" 36"x36" Ø46" 30" x 60" 36" x 72"



DL-ROS ROGHT SAWCUT OAK



DL-V VINTAGE PINE

Melamine surface with additional overlay

2mm ABS decorative edge

3mm support edge made of environmentaly-friendly chip strips

inner cardboard honeycomb core

8mm chipboard top layer











DL-C CHERRY



DL-W WENGE



DL-N NATURAL



DL-M MAHOGANY



DL-Z ZEBRA



DL-WA WENGE WITH ALUMINUM EDGE



DL-NI NAUTIC OAK



DL-V VINTAGE PINE

#### PINE WOOD TABLE TOPS





AVALIBLE THICKNESS: 1.6" OR 2.5"

SIZE: Ø24" Ø30" Ø46" 24"X24" 30"X24" 30"X 30" 30"X42" 30"X48" 36"X36" 30" X 60" 36" X 72"



# SWB-GREY SWB-WALNUT

###