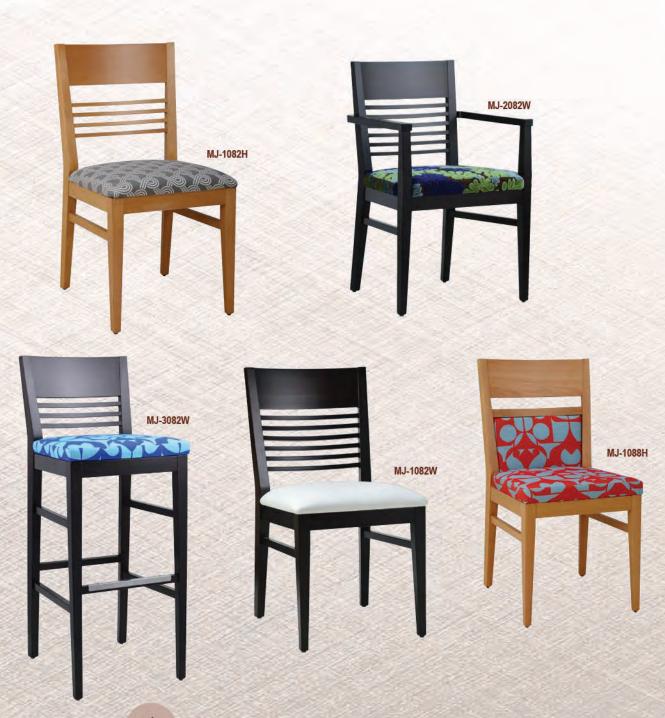

s, which we import from Europe and our top of the line chairs, which we import from Italy. Our high quality tabletops, DuroLight and SeveLit, are specially imported from Germany. We also have an outdoor line for those companies with a patio area. These quality and weather-resilient outdoor products include chairs and tables, comprised of wicker and aluminum, and are imported from China.

If you are looking for unique restaurant furniture or any other commercial seating and supplies, we are the company for you! Choose from our variety of styles that can be customized to fit your restaurant setting. Don't have the creative inspiration to design your own restaurant No problem, consult our sales and they will provide suggestions on what sort of upholstery to use—we got you covered!





























































































#### BANQUET FURNITURES





#### BANQUET FURNITURES







#### DUROlight



TABLE TOP SIZE: Ø24" Ø30" 24"x24" 30"x24" 30"x 30" 30"x42" 30"x48" 36"x36" Ø46" 30" x 60" 36" x 72"



DL-ROS ROGHT SAWCUT OAK



DL-V VINTAGE PINE

Melamine surface with additional overlay

2mm ABS decorative edge

3mm support edge made of environmentaly-friendly chip strips

inner cardboard honeycomb core

8mm chipboard top layer











DL-C CHERRY



DL-W WENGE



DL-N NATURAL



DL-M MAHOGANY



DL-Z ZEBRA



DL-WA WENGE WITH ALUMINUM EDGE



DL-NI NAUTIC OAK



DL-V VINTAGE PINE

#### PINE WOOD TABLE TOPS





AVALIBLE THICKNESS: 1.6" OR 2.5"

SIZE: Ø24" Ø30" Ø46" 24"X24" 30"X24" 30"X 30" 30"X42" 30"X48" 36"X36" 30" X 60" 3